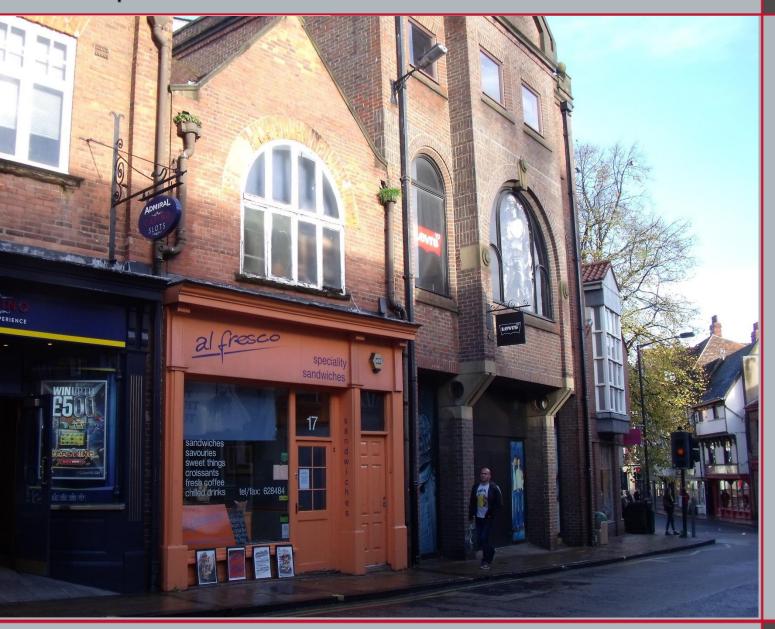

## 17 COPPERGATE YORK

#### Location

17 Coppergate is situated on a prominent thoroughfare in York City centre leading to two prime retail areas and local car parks.

The premises occupy a central trading position and other nearby occupiers include Levis, Urban Outfitters, Clarks, Oasis, Caffé Nero.

Popular tourist attractions such as York Castle Museum, York Dungeons and the Jorvik Viking Centre are in close proximity.

The property comprises of ground floor retail area and first floor ancillary.