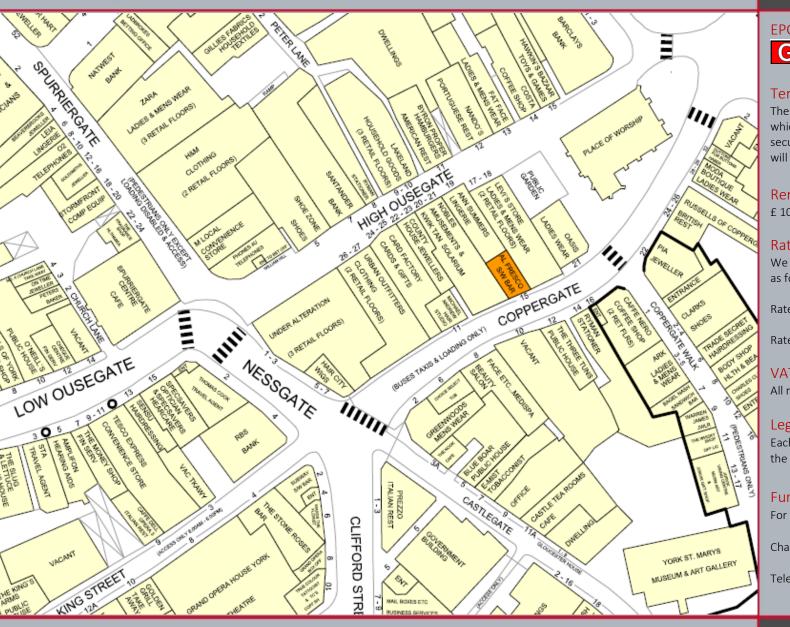

#### Location

17 Coppergate is situated on a prominent thoroughfare in York City centre leading to two prime retail areas and local car parks.

The premises occupy a central trading position and other nearby occupiers include Levis, Urban Outfitters, Clarks, Oasis, Caffé Nero.

Popular tourist attractions such as York Castle Museum, York Dungeons and the Jorvik Viking Centre are in close proximity.

The property comprises of ground floor retail area and first floor ancillary.