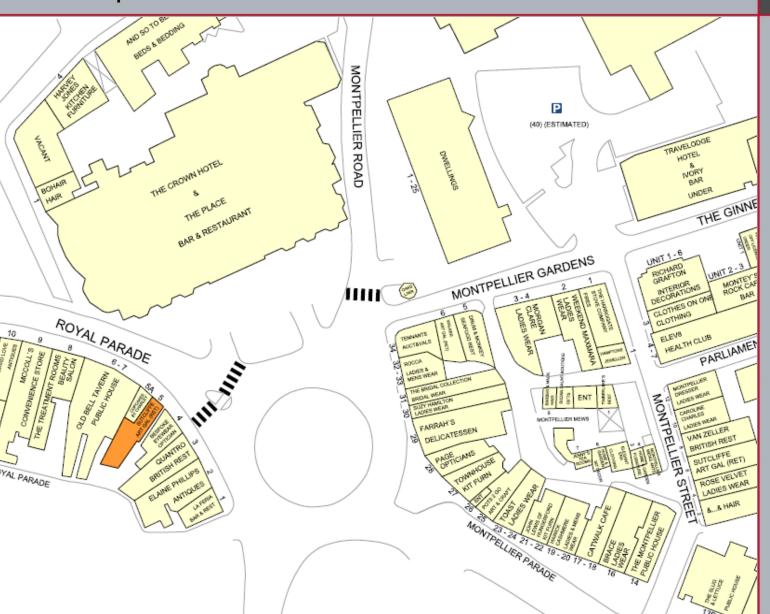

### Location

Montpellier Parade is situated in Low Harrogate, a specialist retail area located on the western side of Harrogate town centre.

The surrounding occupiers form a mixture of high class retail, restaurant and residential apartments.

The property is situated on the western side of Royal Parade. Notable occupiers within the vicinity include Tom Howley Kitchens, Bettys Café, Toast and Hoxton North.