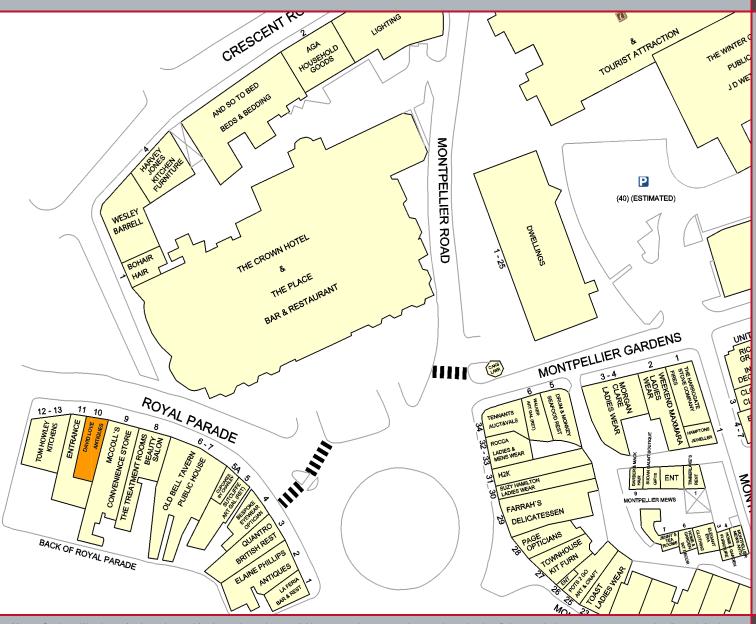

### **10 ROYAL PARADE** HARROGATE HG1 2SZ

### Location

Royal Parade is situated in Low Harrogate, a specialist retail area located on the western side of Harrogate town centre.

The surrounding occupiers form a mixture of high class retail, restaurant, hotel and residential apartments.

The property overlooks the Royal Pump House and notable occupiers within the vicinity include Tom Howley kitchens, Tennants Auctioneers, Betty's Café, Toast and John Lewis of Hungerford.