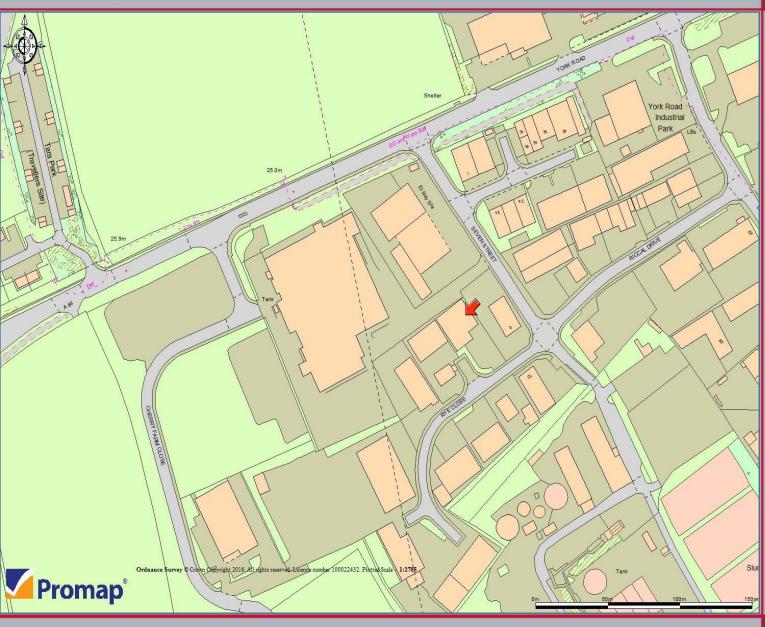

# 4 RYE CLOSE MALTON YO17 6YD

York Road Industrial Estate is located immediately south of York Road (B1248), which provides rapid access to the A64 trunk road and the centre of the busy and prosperous market town of Malton.

The property is situated on the north side of Rye Close, close to the junction of Seven Street.

Noteable occupiers in the immediate vicinity include: Scothern Construction Ltd, David Harrison Builders and Aquapoint Ltd.