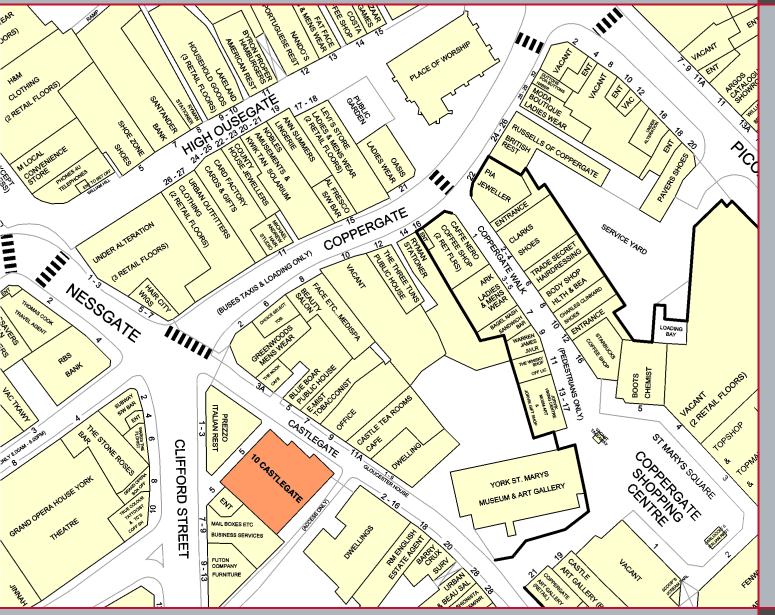

The property is situated on Castlegate, a well-established thoroughfare in the centre of York, adjacent to the main city centre shopping areas of Coppergate, Spurriergate and Parliament Street.

Well know occupiers in the vicinity include Prezzo, Urban Outfitters, Fat Face, Pizza Hut, Tesco Express and H&M.

Popular tourist attractions such as York Castle Museum, York Dungeons and the Jorvik Viking Centre are in close proximity.