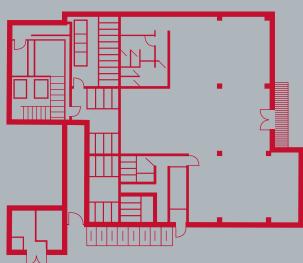

### Accommodation

The premises comprises approximately 2,900 sq ft of accommodation, measured on a gross internal basis.

\*please note, the above floor areas have been provided by client's architect.

46 BOOTHAM YORK YO30 7BZ