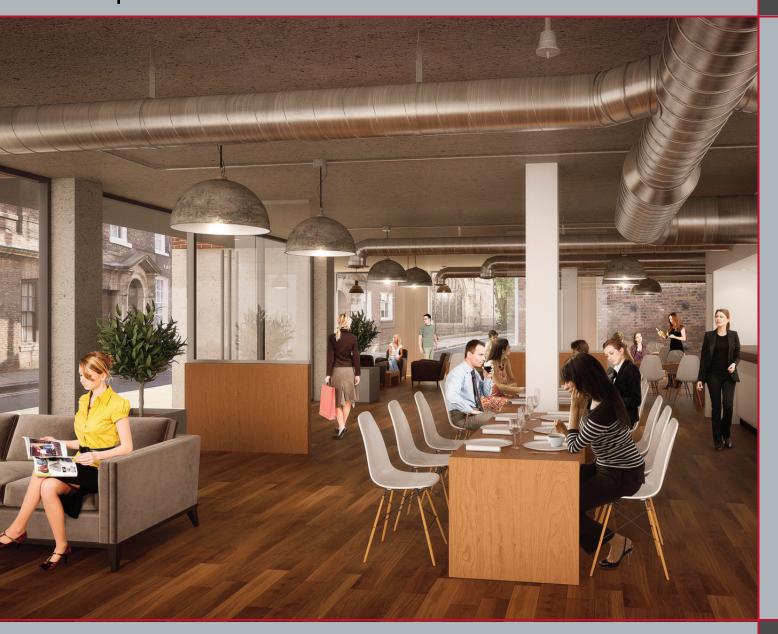

### Description

The premises are located on the Ground Floor of a modern retail / residential redevelopment.

### Accommodation

The premises comprises approximately 2,900 sq ft of accommodation, measured on a gross internal basis.

\*please note, the above floor areas have been provided by client's architect.

46 BOOTHAM YORK YO30 7BZ

### Planning

The property has change of use planning to café / restaurant (use class A3).

46 BOOTHAM YORK YO30 7BZ

01904 622226