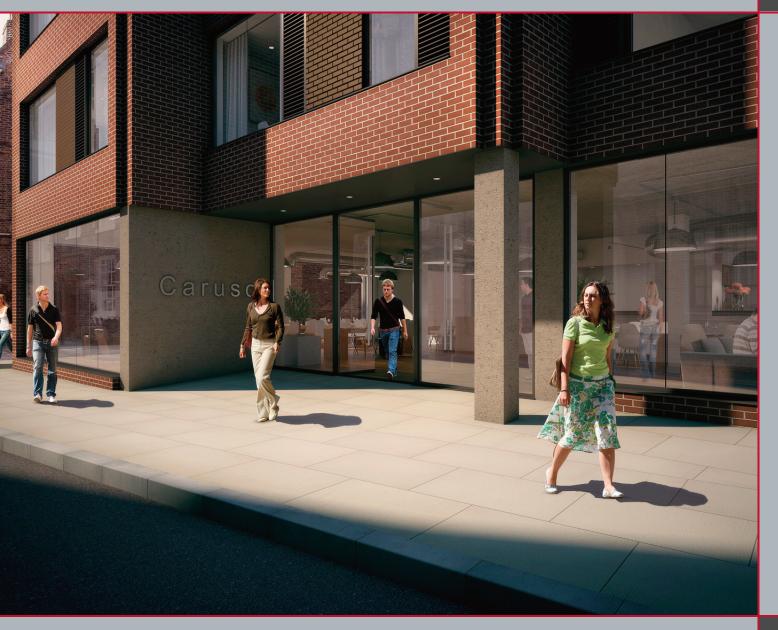

The property is situated on Castlegate, a well-established thoroughfare in the centre of York, adjacent to the main city centre shopping areas of Coppergate, Spurriergate and Parliament Street.

Well know occupiers in the vicinity include Prezzo, Urban Outfitters, Fat Face, Pizza Hut, Tesco Express and H&M.

### Description

The premises are located on the Ground Floor of a modern retail / residential redevelopment.

### Accommodation

The premises comprises approximately 2,900 sq ft of accommodation, measured on a gross internal basis.

\*please note, the above floor areas have been provided by client's architect.

46 BOOTHAM YORK YO30 7BZ