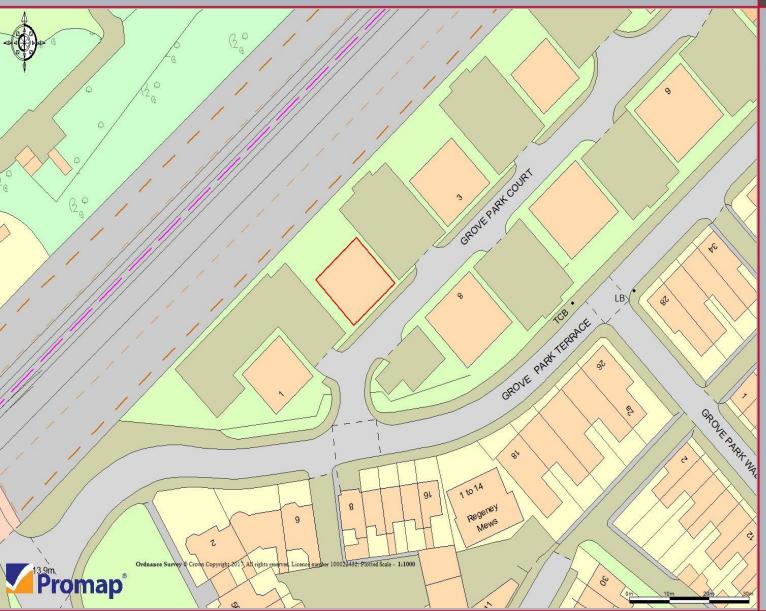

### Situation

The premises are situated on the modern purpose built office park known as Grove Park Court, to the east Harrogate, with access via Skipton Road. There are a number of facilities nearby and the famous Stray is within walking distance.