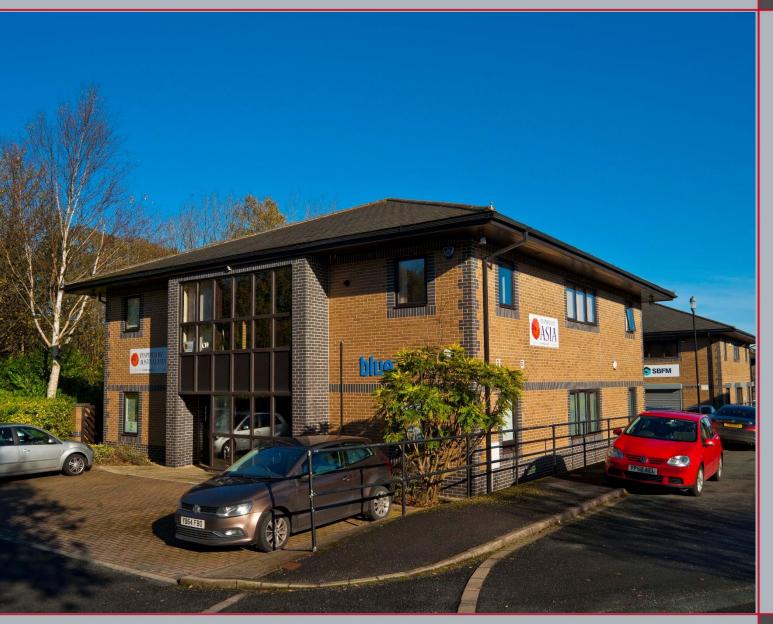

### Description

The property comprises a modern, detached, two storey office building, constructed of two toned brick elevations under a pitched slate roof with timber framed double glazed windows and double height atrium style entrance hallway.

The premises provide quality office accommodation benefitting from male, female and disabled WCs, double glazing, heating and air con, fitted kitchens and carpeting.