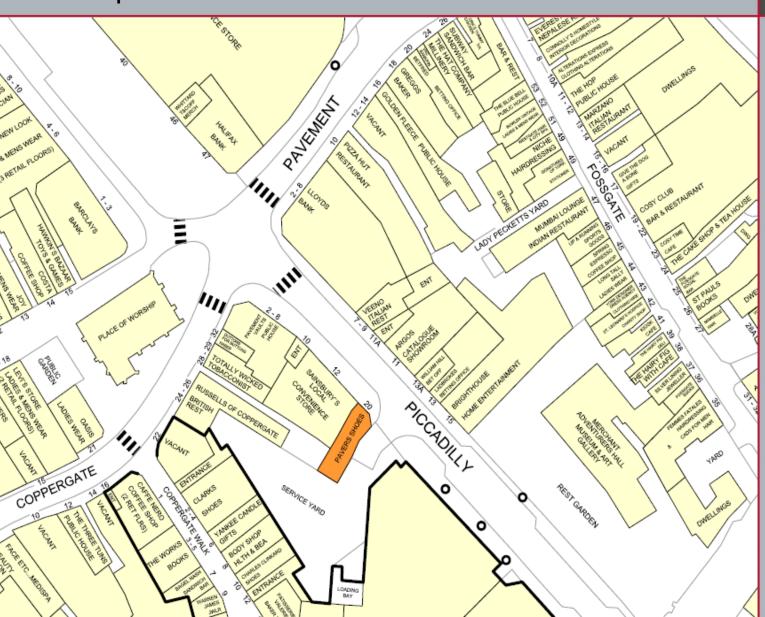

#### Location

The property is situated in York city centre on Piccadilly, close to its junction with Parliament Street and Pavement.

Nearby occupiers include M & S, Sainsburys, Primark, Topshop and Argos.