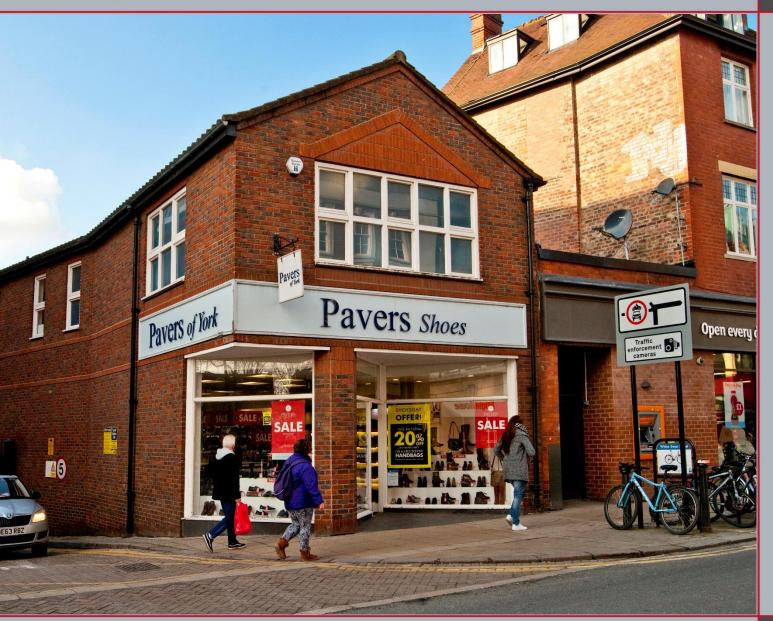

#### Location

The property is situated in York city centre on Piccadilly, close to its junction with Parliament Street and Pavement.

Nearby occupiers include M & S, Sainsburys, Primark, Topshop and Argos.

### Description

The premises forms a ground floor retail unit with additional storage space on the first floor. The property has access to a service yard to the rear.