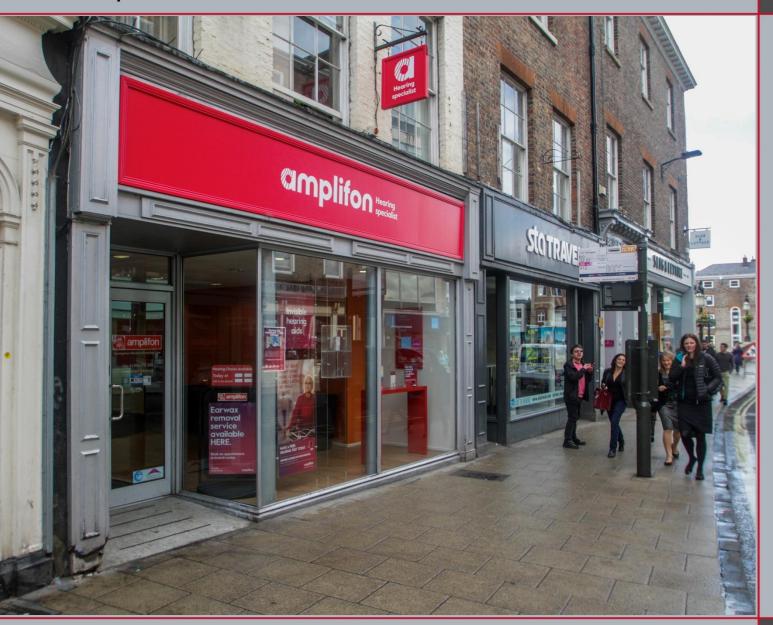

### Location

The property is situated on Low Ousegate in York city centre. Low Ousegate is one of the main pedestrian and vehicular routes into the city centre.

Other notable occupiers within the immediate vicinity include Tesco Express, STA Travel, Slug & Lettuce, Hays Travel and Cooplands.

### Description

The premises comprise the ground floor of a four storey Georgian property which is substantially constructed of brick under a pitched slate-covered roof.