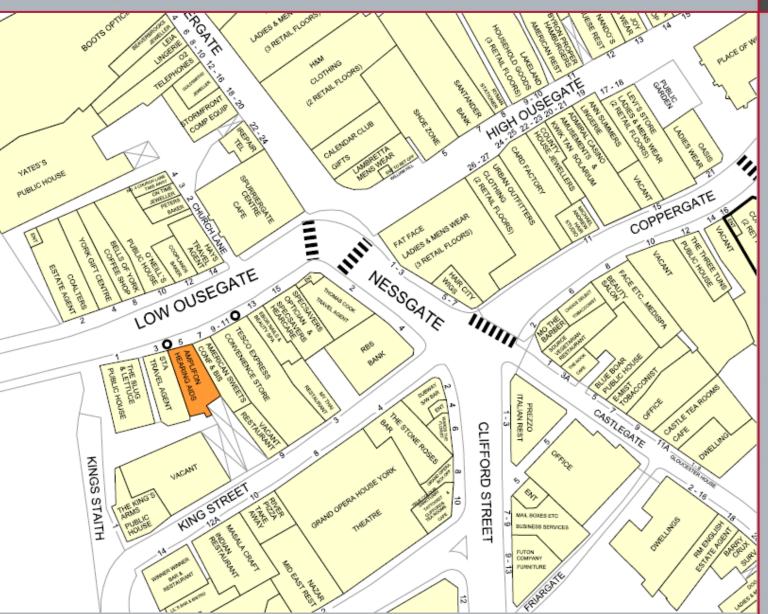

### Location

The property is situated on Low Ousegate in York city centre. Low Ousegate is one of the main pedestrian and vehicular routes into the city centre.

Other notable occupiers within the immediate vicinity include Tesco Express, STA Travel, Slug & Lettuce, Hays Travel and Cooplands.