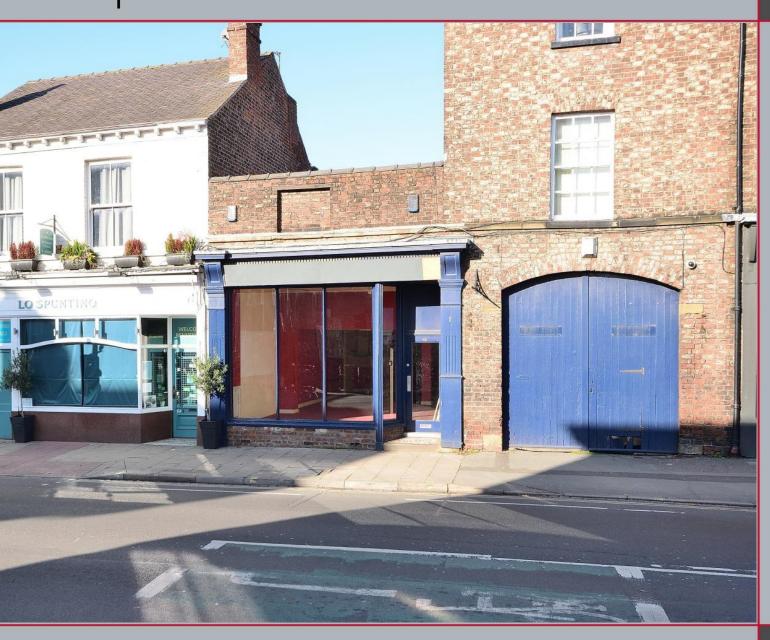

## 60 BLOSSOM STREET YORK

#### Description

The premises comprise a Ground Floor retail unit together with rear and side storage.

#### Accommodation

The premises provide the following approximate dimensions and net internal floor areas:

| Gross Frontage:<br>Shop Depth: | 18 ft<br>59 ft |
|--------------------------------|----------------|
| Ground Floor Shop:             | 1,317 sq ft    |
| Total                          | 1,317 sq ft    |