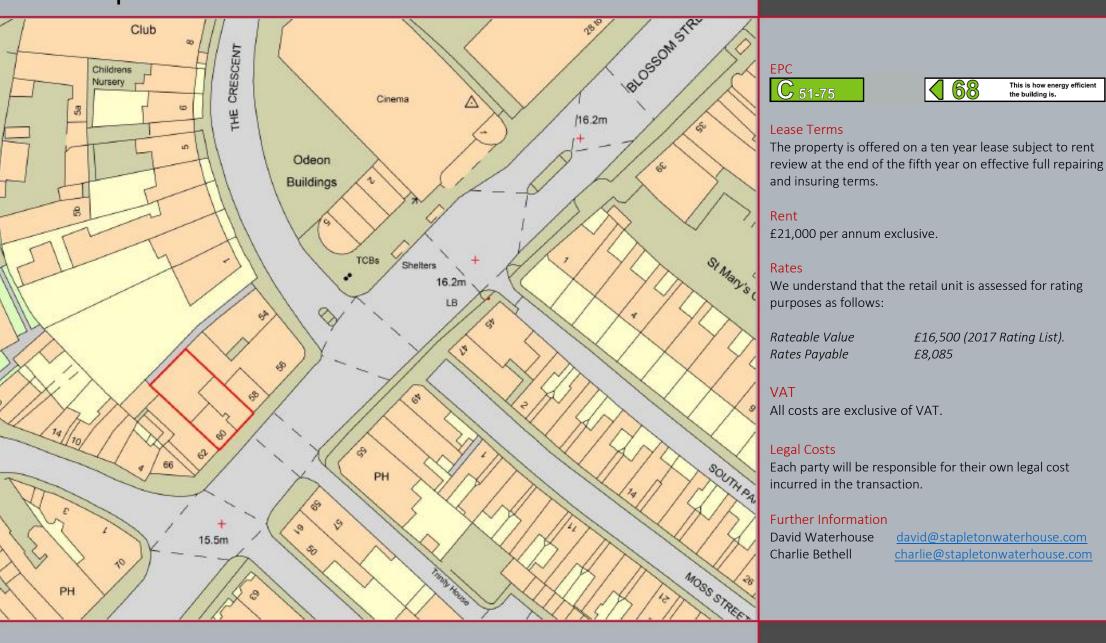

#### Location

The premises are situated on the north western side of Blossom Street, opposite the junction with East Mount Road and between Holgate Road and The Crescent.

As such they occupy a highly visible location and also within easy walking distance of York City Centre and the Railway Station.

The premises are immediately adjacent to Sainsbury's and other notable occupiers within the vicinity include Subway, Everyman Cinema and KFC. There is also a mixture of local independent retail and leisure.