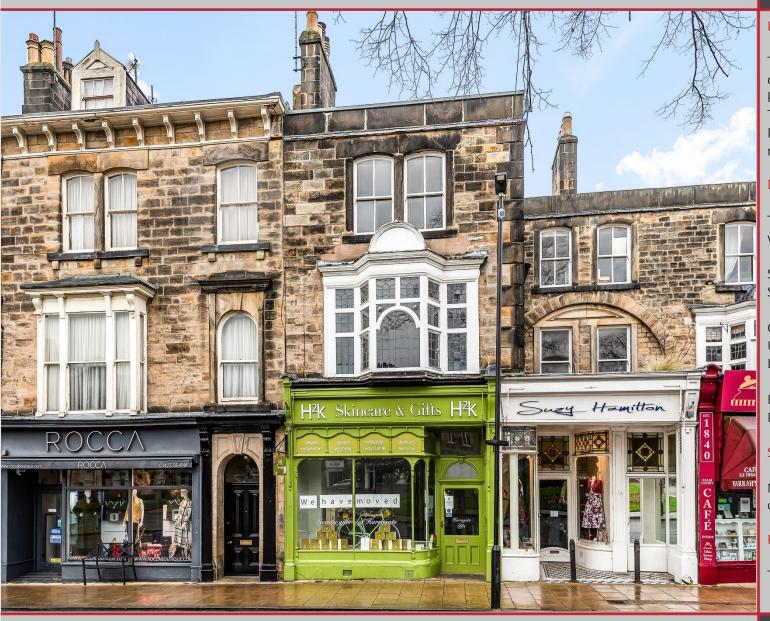

# 31 MONTPELLIER PARADE HARROGATE HG1 2TG

The premises are located within a specialist retailing area of low Harrogate. In the immediate area are such well-known occupiers as Bettys Café, Slug and Lettuce, Toast, Tenants Auctioneers, Hawick Cashmere, Town House Design, Love Brownies and numerous other quality retailers.

## Description

The premises comprise a ground floor shop unit together with basement storage and car parking area.

| Shop frontage | 15′ 1″  |
|---------------|---------|
| Shop depth    | 57′ 10″ |

| Ground floor          | 730 sq ft |
|-----------------------|-----------|
| Useable basement      | 265 sq ft |
| Low headroom basement | 495 sq ft |