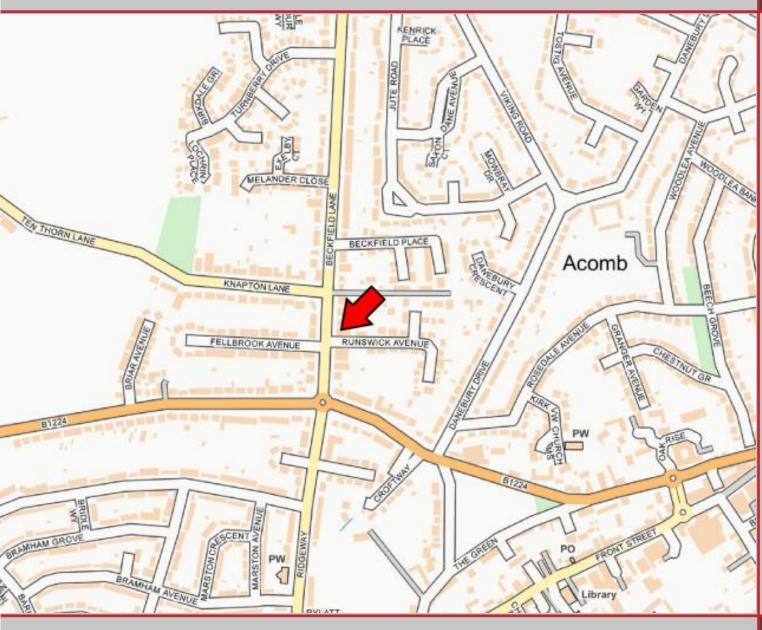

#### Situation

The property is located in the busy and populous suburb of Acomb, approximately 2 miles west of York city centre.

The subject premises occupy a prominent situation at the junction of Beckfield Lane and Runswick Avenue.

The surrounding property is mainly residential, although there is some supporting retail.

There is customer car parking immediately to the front of the property.

TOWER HOUSE FISHERGATE YORK YO10 4UA

01904 622226