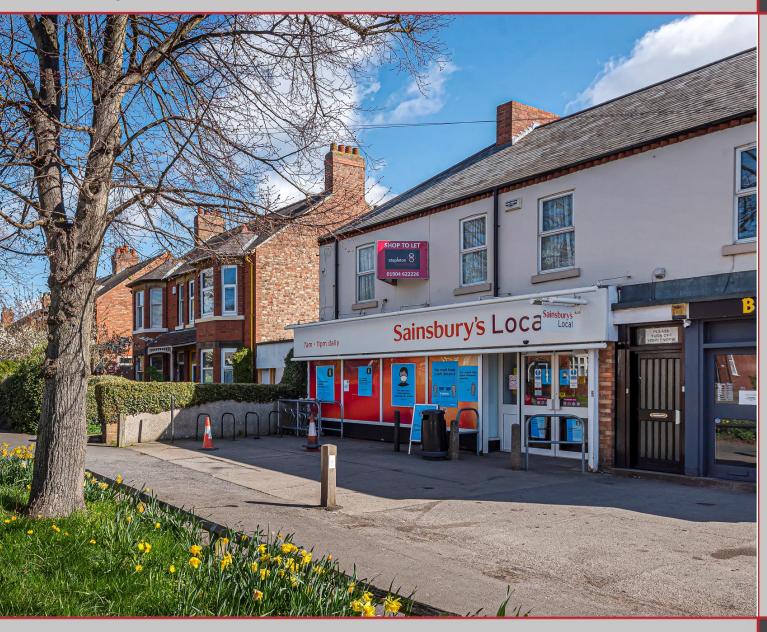

#### Situation

The property is located in the busy and populous suburb of Acomb, approximately 2 miles west of York city centre.

The subject premises occupy a prominent situation at the junction of Beckfield Lane and Runswick Avenue.

The surrounding property is mainly residential, although there is some supporting retail.

There is customer car parking immediately to the front of the property.

TOWER HOUSE FISHERGATE YORK YO10 4UA

01904 622226

#### Description

The premises form ground floor retail, with basement and external storage.

The unit is currently a convenience store and would likely suit continuation of this type of use.

Above the premises are two residential flats which are in the same ownership as the subject premises.