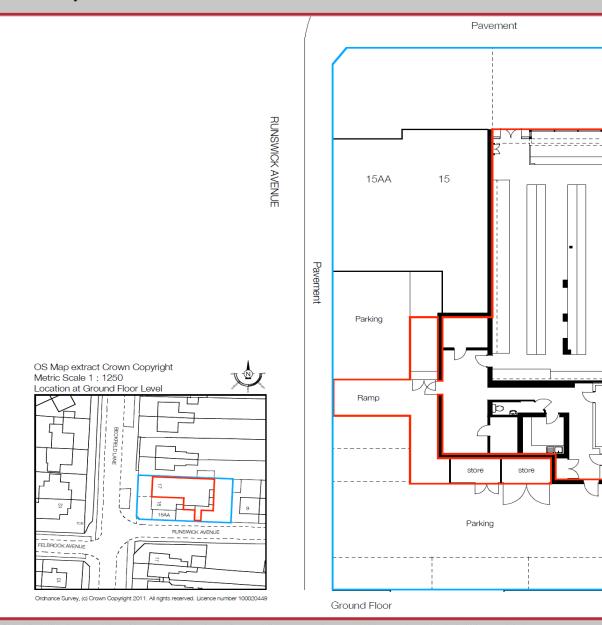

#### Description

The premises form ground floor retail, with basement and external storage.

The unit is currently a convenience store and would likely suit continuation of this type of use.

Above the premises are two residential flats which are in the same ownership as the subject premises.

#### Floor areas

The premises provide the following gross internal floor areas:

| Ground floor | sales     | 1,500 sq ft |
|--------------|-----------|-------------|
|              | ancillary | 400 sq ft   |
|              | external  | 240 sq ft   |
| Basement     | ancillary | 260 sq ft   |
|              |           |             |
| Total        |           | 2,400 sq ft |