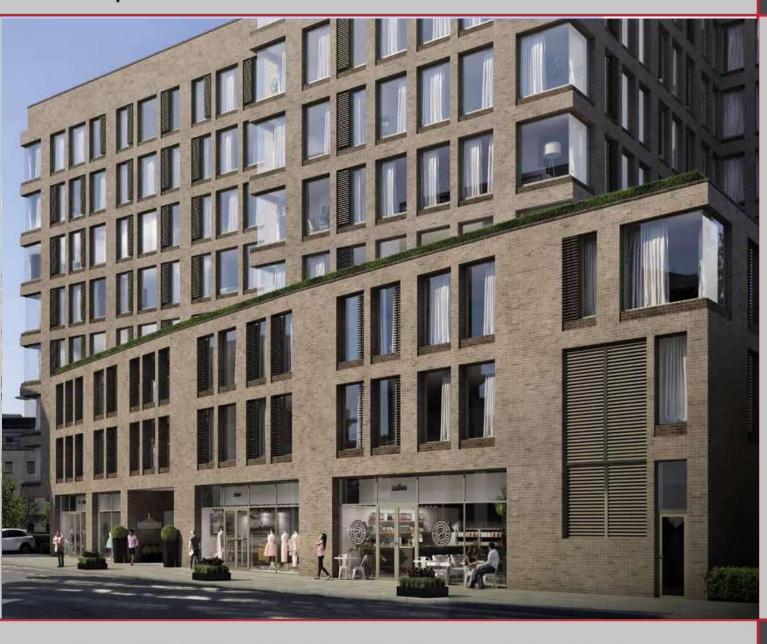

#### The development

This landmark building has been developed by Newby a North Yorkshire developer with a reputation for delivering stunning mixed used schemes throughout the region.

This magnificent building comprises 77 one, two and three bedroomed apartments over seven levels, together with three flexible commercial areas.

The three commercial units will provide a developer's shell with glazed retail frontage. This will allow occupiers to fitout to their own specification.

The gross internal areas as follows:

| Jnit 1 | 840 sq ft |
|--------|-----------|
| Jnit 2 | 750 sq ft |
| Jnit 3 | 550 sq ft |

#### Planning

The property is situated within a conservation area.

The use is designated as E, under the new Use Classes Order (2020).

Under this use class the following will be permitted: Retail, Café, Restaurant, Office, Indoor Sports, Medical and Nursery.