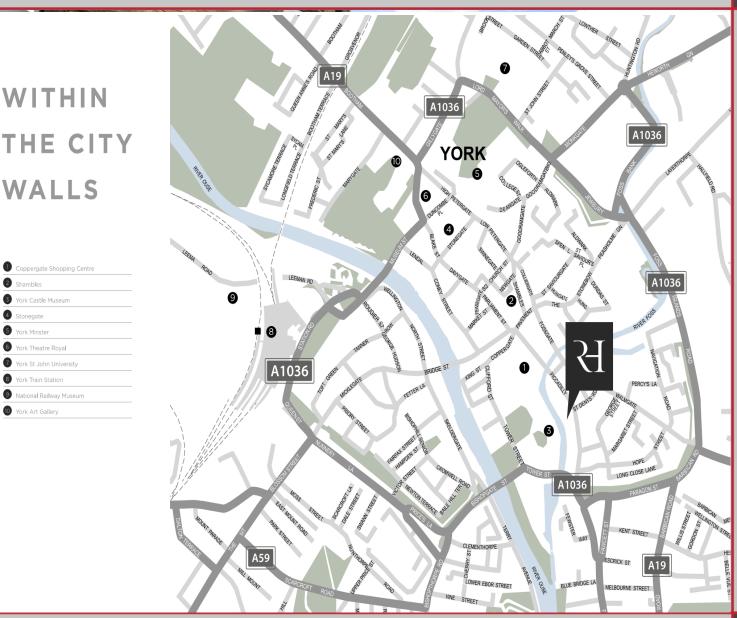

#### Situation

The property is located at the southern side of York city centre in a rapidly developing commercial/ retail/ residential/ hotel district.

Nearby major buildings include: Coppergate Shopping Centre, Castle Museum, Clifford Tower, Hampton by Hilton Hotel, York Law Courts and The Spark.

Within 10/15 minutes walk are the following: York Minster, York St John University, York Mainline railway station and City of York Council offices.

Nearby there are car parking facilities at St Georges Field which is scheduled for further expansion.