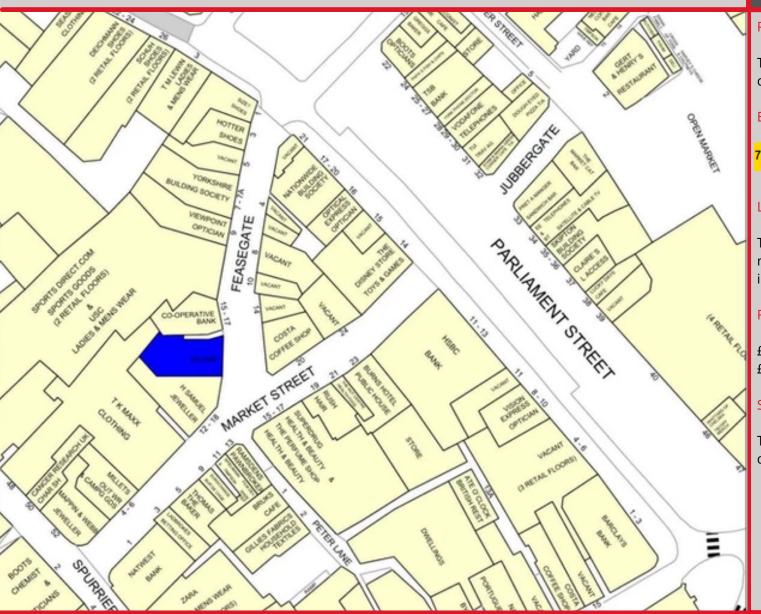

#### Location

Feasegate is located within the historic and shopping heart of York City centre which, together with Market Street, provides a busy link between Coney Street & Spurriergate to and from Parliament Street; it serves both local residents and tourists & visitors alike.

Nearby occupiers include Costa Coffee, Timpsons, H Samuel, T.K. Max, Thomas the Baker, Millets and Super Drug. Evans Cycles are to open shortly.