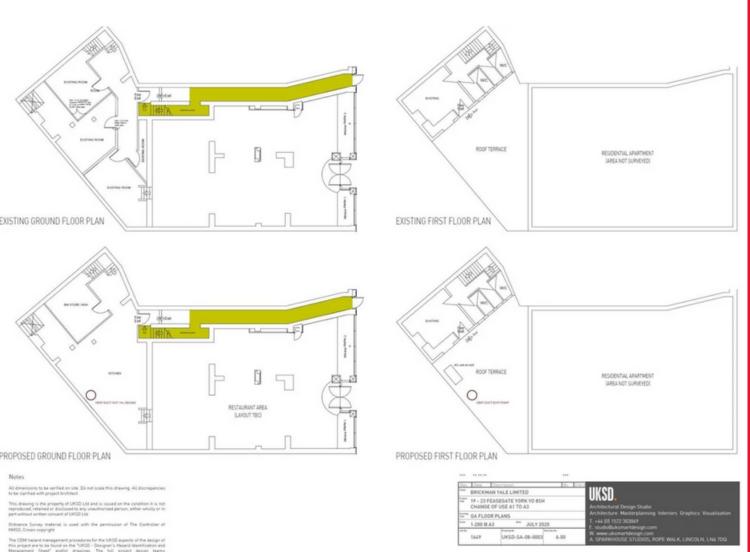

### Description

This attractive grade II listed retail unit is arranged over ground & first floors; it has a largely open-plan sales area with excellent double display windows & entrance which provide an extensive street frontage.

#### Accommodation

The unit provides the following approximate net floor areas:

Sales Area 1,360 sq ft
Ancillary Storage 750 sq ft
First Floor 155 sq ft