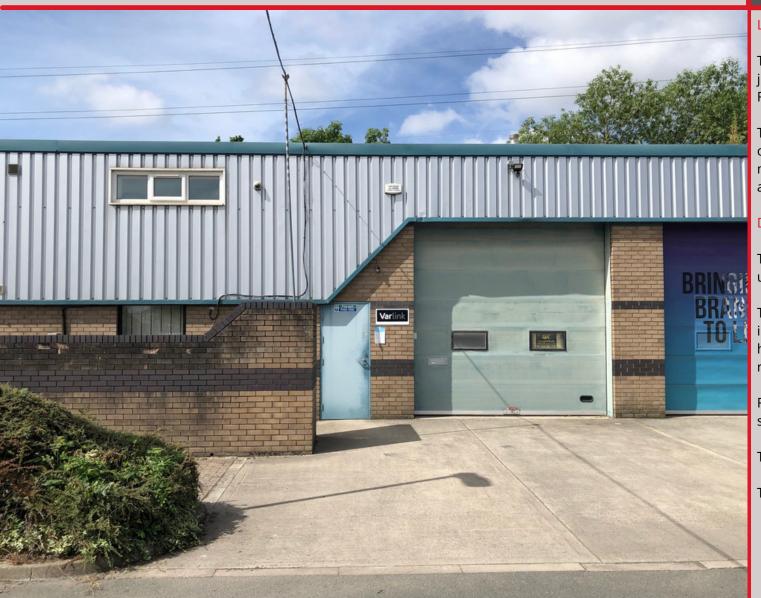

#### Description

The premises forms a self-contained office/warehouse unit within a small modern complex.

The unit is constructed of steel portal frame with insulated plasticol cladding and block infills. Internally it has eaves heights of approximately 15 feet and sealed reinforced concrete floors.

Full insulation has been provided together with roller shutter doors, separate personnel door office and WC.

The height of the eaves is 16' 5".

There are 4 on site carparking spaces.

**Tower House Fishergate York YO10 4UA** 