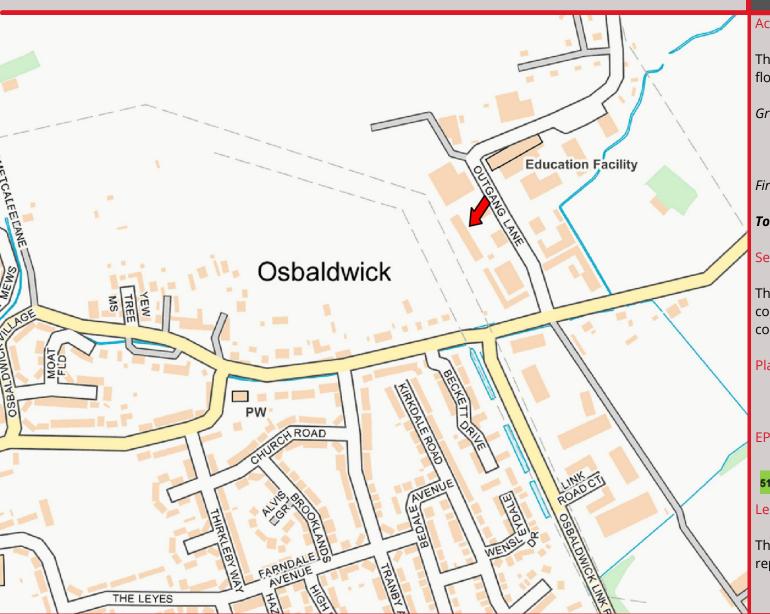

#### Location

The premises are located on Outgang Lane close to the junction of Osbaldwick link road and the A1079 to Hull Road, approximately three miles east of York City Centre.

The premises benefit from easy access to the A64 Yorks' outer ring road which in turn offers direct links to the national road networks, the East Coast Ports, and several airports.