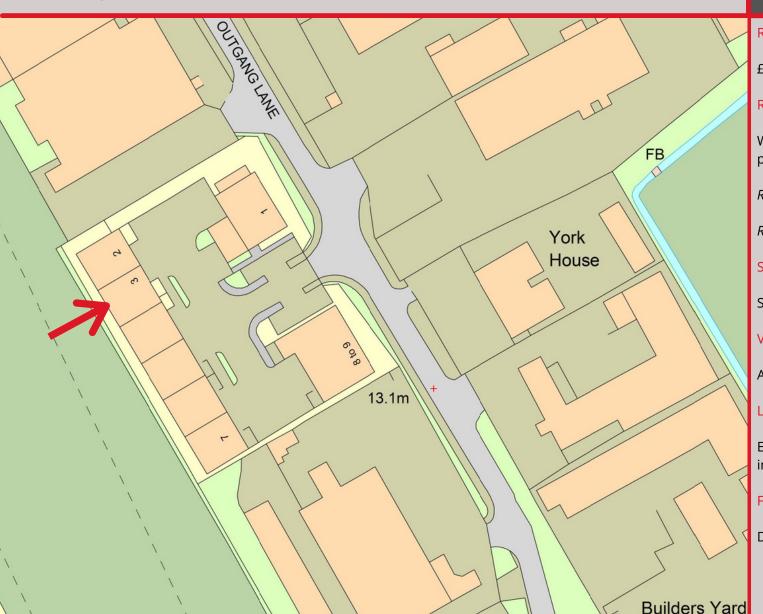

#### Location

The premises are located on Outgang Lane close to the junction of Osbaldwick link road and the A1079 to Hull Road, approximately three miles east of York City Centre.

The premises benefit from easy access to the A64 Yorks' outer ring road which in turn offers direct links to the national road networks, the East Coast Ports, and several airports.

#### Description

The premises forms a self-contained office/warehouse unit within a small modern complex.

The unit is constructed of steel portal frame with insulated plasticol cladding and block infills. Internally it has eaves heights of approximately 15 feet and sealed reinforced concrete floors.