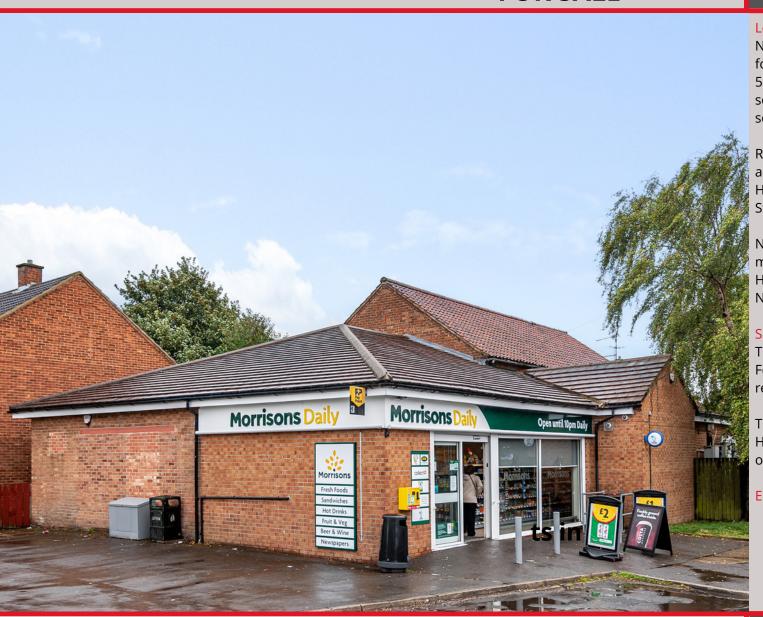

## Description

The property is a well maintained building of brick construction under a pitched tile covered roof. It forms a ground floor retail unit with first floor flat above. The premises benefit from a pull in offering good parking for customers.

### Situation

The property is prominently situated on the corner of Forest Road and Turker Close, within a densely populated residential area.

The property is situated in close proximity to Friarage Hospital and within walking distance of the town centre of Northallerton with all associated amenities.