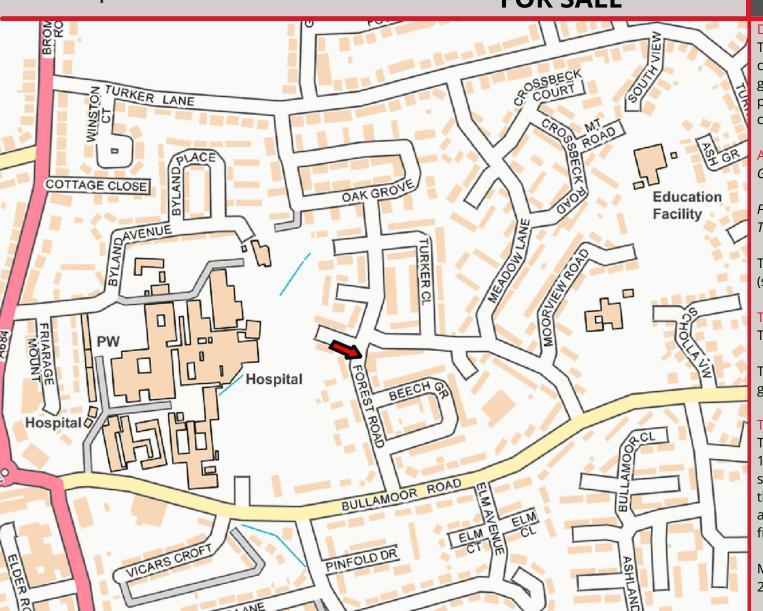

### Situation

The property is prominently situated on the corner of Forest Road and Turker Close, within a densely populated residential area.

The property is situated in close proximity to Friarage Hospital and within walking distance of the town centre of Northallerton with all associated amenities.