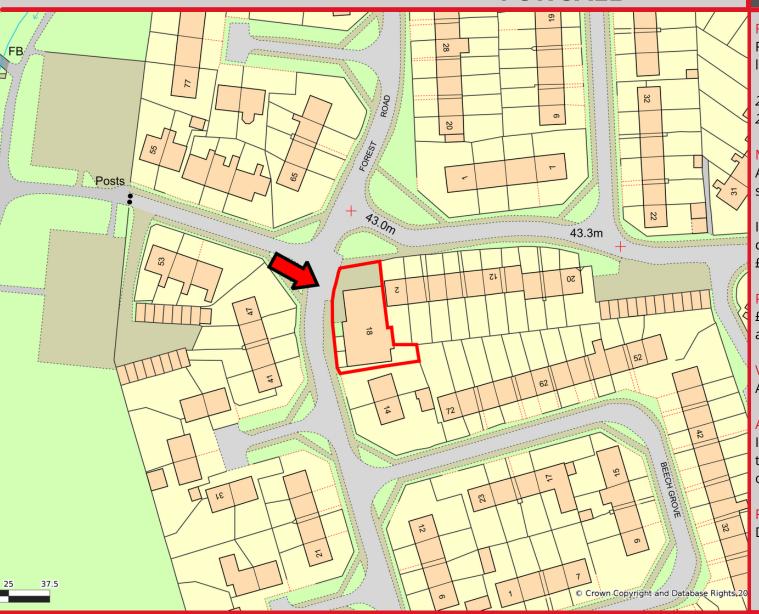

### Situation

The property is prominently situated on the corner of Forest Road and Turker Close, within a densely populated residential area.

The property is situated in close proximity to Friarage Hospital and within walking distance of the town centre of Northallerton with all associated amenities.