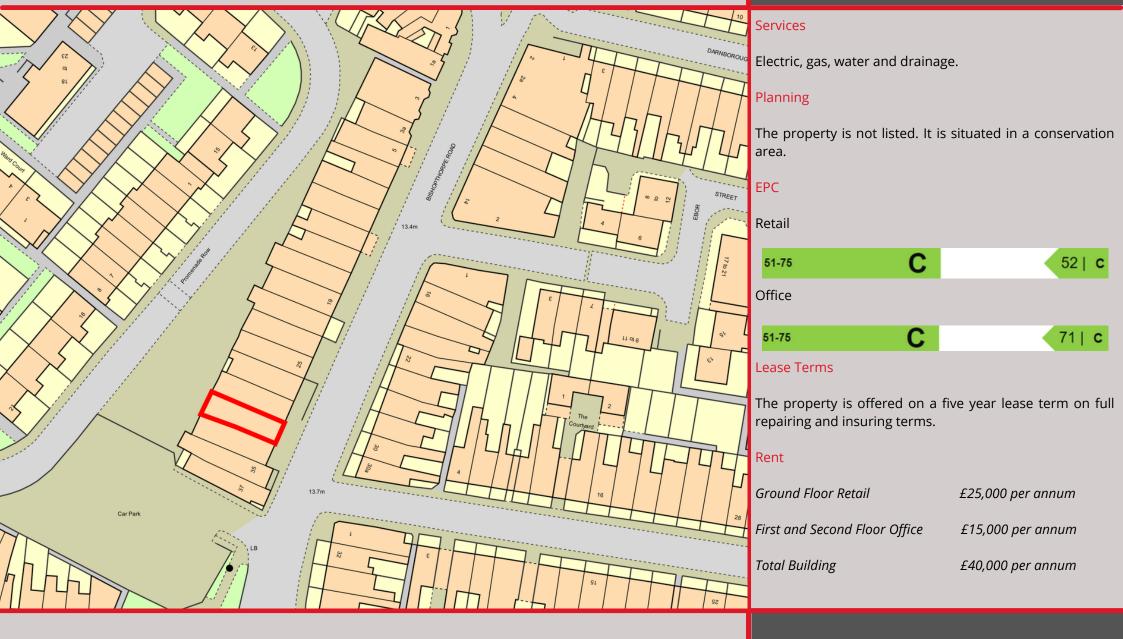

## **31 BISHOPTHORPE ROAD** YORK **YO23 1NA**

popular

Gross Internal

727 sq ft

622 sq ft

277 sq ft

1,626 sq ft

### Location The premises are situated within the vibrant and award winning high street of Bishopthorpe Road, a popular residential area to the south of York city centre. Nearby occupiers include many very independent shops, cafes and restaurants, such as The Pig and Pastry, Robinson's, Stanley and Ramona, Flori, Frankie and Johnny's, The Bishy Weigh and 2 Many Wines. There is a public car park close by. G Description Available to let as a ground floor unit with self-contained offices on first and second floor available separately. Highlander RAEBRAE Alternatively, the building is available to let as a whole. BERS he Pige Pastry **\* BARCLA** Accommodation The unit provides the following approximate areas: Net Internal Ground Floor Retail 560 sq ft First Floor Office 570 sq ft Second Floor Office 200 sq ft 1,330 sq ft Total