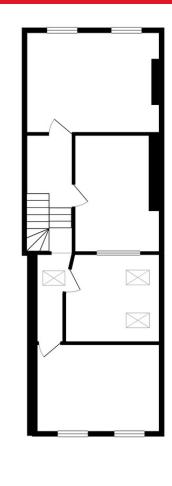

### Location The premises are situated within the vibrant and award winning high street of Bishopthorpe Road, a popular residential area to the south of York city centre. Nearby occupiers include many very independent shops, cafes and restaurants, such as The Pig and Pastry, Robinson's, Stanley and Ramona, Flori, Frankie and Johnny's, The Bishy Weigh and 2 Many Wines. There is a public car park close by. G Description Available to let as a ground floor unit with self-contained offices on first and second floor available separately. Highlander RAEBRAE Alternatively, the building is available to let as a whole. BERS he Pige Pastry **\* BARCLA** Accommodation The unit provides the following approximate areas: Net Internal Ground Floor Retail 560 sq ft First Floor Office 570 sq ft Second Floor Office 200 sq ft 1,330 sq ft Total