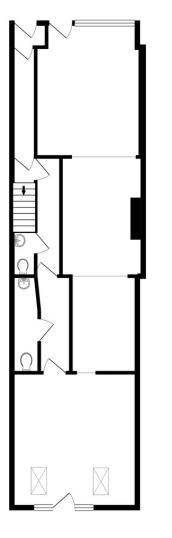

### Location The premises are situated within the vibrant and award winning high street of Bishopthorpe Road, a popular residential area to the south of York city centre. Nearby occupiers include many very independent shops, cafes and restaurants, such as The Pig and Pastry, Robinson's, Stanley and Ramona, Flori, Frankie and Johnny's, The Bishy Weigh and 2 Many Wines. There is a public car park close by. G Description Available to let as a ground floor unit with self-contained offices on first and second floor available separately. Highlander RAEBRAE Alternatively, the building is available to let as a whole. BERS he Pige Pastry **\* BARCLA** Accommodation The unit provides the following approximate areas: Net Internal Ground Floor Retail 560 sq ft First Floor Office 570 sq ft Second Floor Office 200 sq ft 1,330 sq ft Total