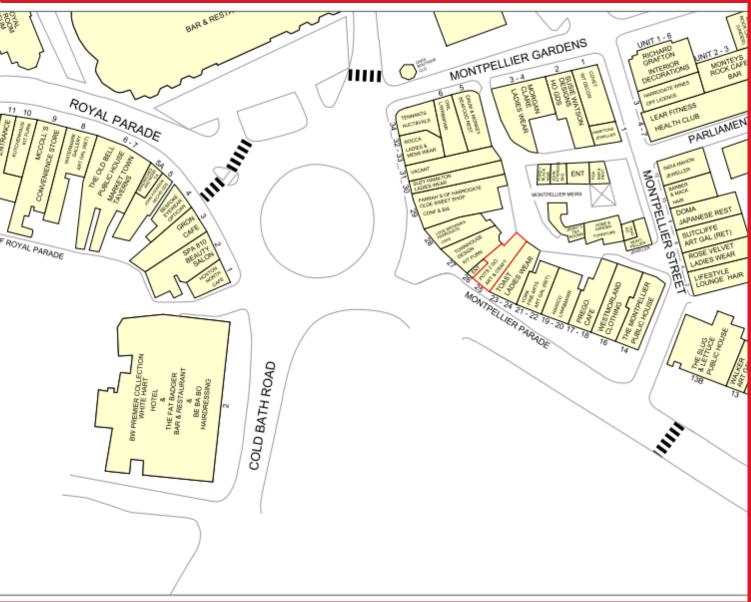

#### Location

Property is located within a specialist retailing area of low Harrogate. In the immediate area are such well-known occupiers as Betty's Cafe, Tenants Auctioneers, Hawico Cashmere, Toast, and numerous other quality retailers.

# հայնակայնակայնականարությո Scale in meters 1:100 A4 Print Size

Ground Floor

OS Map extract Crown Copyright Metric Scale 1 : 1250 Location at Ground Floor Level

2 Bar Lane York YO1 6JU