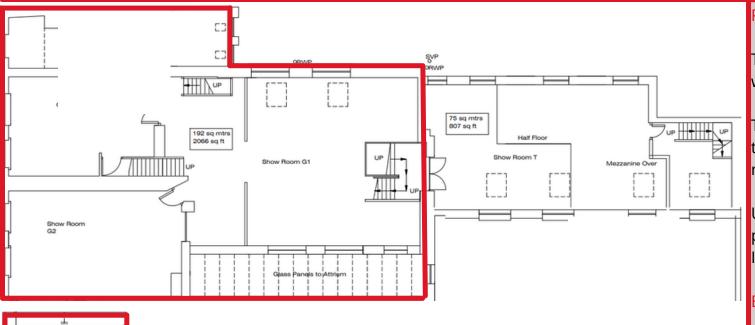

### Accommodation

The unit provides the following approximate dimensions and net floor areas:

Shop front 32'

Shop depth 52'6"

Ground Floor sales 2,885 sq ft

ancillary 680 sq ft

First Floor sales 2,500 sq ft

Second Floor ancillary 2,065 st ft

Third Floor ancillary 570 sq ft

Total 8,700 sq ft

Note: Consideration to letting ground floor only will be considered. Rent on application.