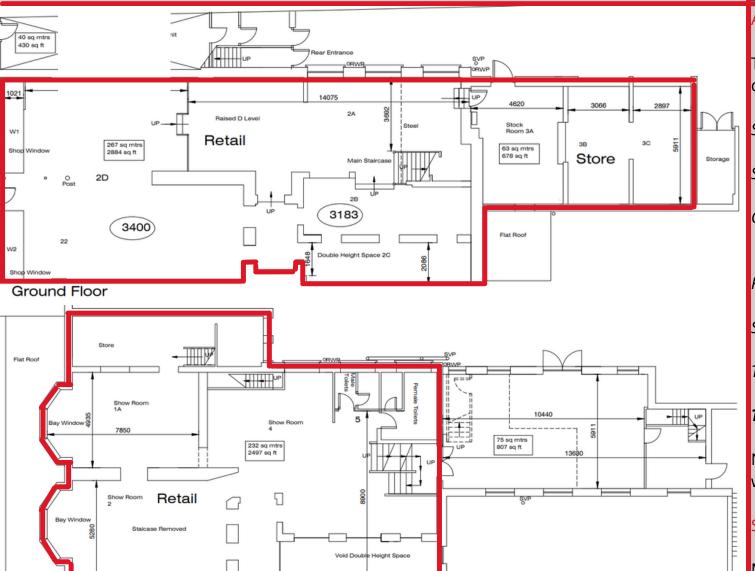

### Accommodation

The unit provides the following approximate dimensions and net floor areas:

Shop front 32'

Shop depth 52'6"

Ground Floor sales 2,885 sq ft

ancillary 680 sq ft

First Floor sales 2,500 sq ft

Second Floor ancillary 2,065 st ft

Third Floor ancillary 570 sq ft

Total 8,700 sq ft

Note: Consideration to letting ground floor only will be considered. Rent on application.