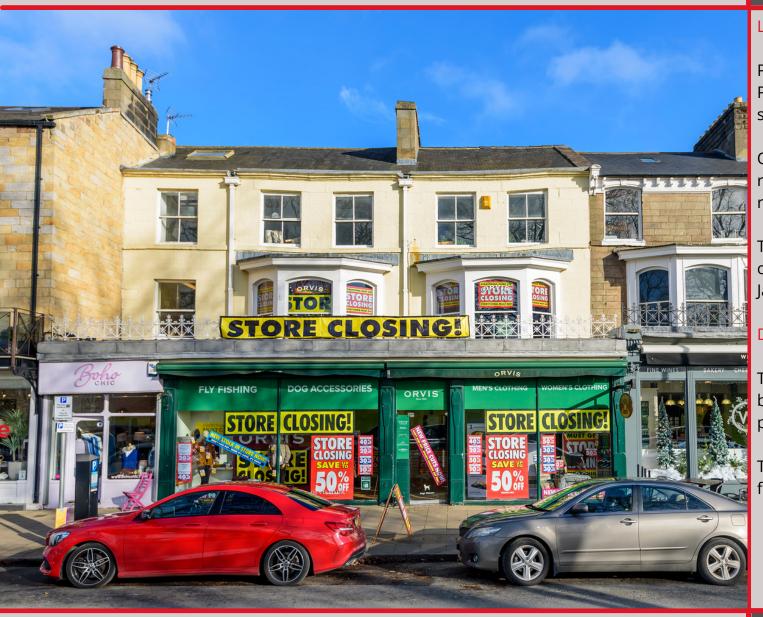

#### Location

Property is situated on the eastern side of West Park, facing the Stray, some five minutes' walk south of Harrogate town centre.

Occupiers in the immediate area form a mix of retail, licensed premises and high end residential.

The property is adjacent to Weetons and other occupiers in the immediate area include Arlo Jacob, Mode In Pelle, Oka, Cotswold and Cook.

### Description

This property comprises a double fronted retail building principally constructed of stone (now painted) and under a pitched slate covered roof.

The property has accommodation over three floors.