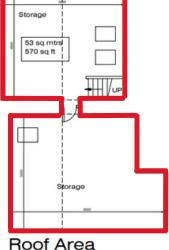

Second Floor ancillary 2,065 st ft

Third Floor ancillary 570 sq ft

Total 8,700 sq ft

Note: Consideration to letting ground floor only will be considered. Rent on application.