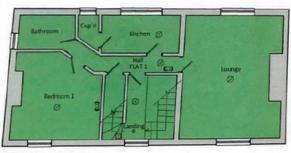

#### Accommodation

Three self contained two bedroom flats all with kitchen, living room, and WC.

#### Floor area

| Total                 | 2,185 sq ft |
|-----------------------|-------------|
| Flat 1 - First Floor  | 720 sq ft   |
| Flat 2 - Second Floor | 720 sq ft   |
| Flat 3 - Ground Floor | 745 sq ft   |
|                       |             |

#### Tenancies

Flat 3 - Ground Floor Flat 2 - Second Floor Flat 1 - First Floor

Vacant. Vacant. £7,200 pa (holding over).

EPC

Flat 3 - Ground Floor Flat 2 - Second Floor Flat 1 - First Floor To be commissioned. 59 D 66 D

### www.stapletonwaterhouse.com

SECOND FLOOR PLAN FLAT 2

FIRST FLOOR PLAN -FLAT 1

GROUND FLOOR PLAN -FLAT 3

01904 622226