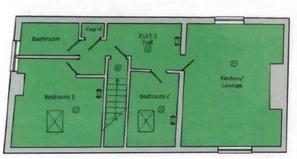

#### Accommodation

Three self contained two bedroom flats all with kitchen, living room, and WC.

#### Floor area

| Total                 | 2,185 sq ft |
|-----------------------|-------------|
| Flat 1 - First Floor  | 720 sq ft   |
| Flat 2 - Second Floor | 720 sq ft   |
| Flat 3 - Ground Floor | 745 sq ft   |
|                       |             |

#### Tenancies

Flat 3 - Ground Floor Flat 2 - Second Floor Flat 1 - First Floor

Vacant. Vacant. £7,200 pa (holding over).

EPC

Flat 3 - Ground Floor Flat 2 - Second Floor Flat 1 - First Floor To be commissioned. 59 D 66 D

### www.stapletonwaterhouse.com

SECOND FLOOR PLAN FLAT 2

FIRST FLOOR PLAN -FLAT 1

GROUND FLOOR PLAN -FLAT 3

01904 622226