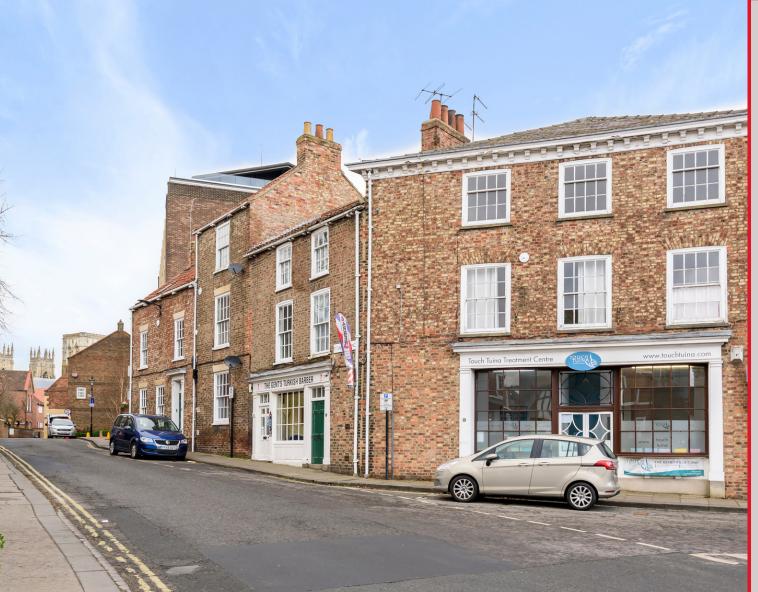

#### Description

Built in 1826, this property comprises three individual buildings, which are constructed of orange-brown brick with timber shopfront and hipped slate roof with brick end stacks. In addition there is a car park for approximately four vehicles at the rear of the property (Aldwark).

The property may be summarized as follows:

11 St Saviour's Place / 64 Aldwark, comprises ground floor commercial with two self contained flats with access from Aldwark.

12 St Saviour's Place, ground floor commercial with a two bedroom maisonette above.

13 St Saviour's Place, three self contained two bedroom flats.

Car park on Aldwark with room for 4 cars.

2 Bar Lane York YO1 6JU

01904 622226

www.stapletonwaterhouse.com