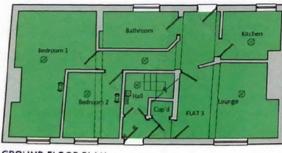

#### 13 St Saviour's Place

#### Accommodation

Three self contained two bedroom flats all with kitchen, living room, and WC.

#### Floor area

| Total                 | 2,185 sq ft |
|-----------------------|-------------|
| Flat 1 - First Floor  | 720 sq ft   |
| Flat 2 - Second Floor | 720 sq ft   |
| Flat 3 - Ground Floor | 745 sq ft   |
|                       |             |

#### Tenancies

Flat 3 - Ground Floor Flat 2 - Second Floor Flat 1 - First Floor

Vacant. Vacant. £7,200 pa (holding over).

EPC

Flat 3 - Ground Floor Flat 2 - Second Floor Flat 1 - First Floor To be commissioned. 59 D 66 D

### www.stapletonwaterhouse.com

SECOND FLOOR PLAN FLAT 2

FIRST FLOOR PLAN -FLAT 1

GROUND FLOOR PLAN -FLAT 3

01904 622226