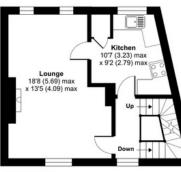

#### Accommodation

Comprises ground floor commercial with WC and two self contained two-bedroom flats with living room, kitchen and WC. Access from Aldwark.

|     | Floor area                                                 |                            |  |
|-----|------------------------------------------------------------|----------------------------|--|
|     | 11 St Saviour's Ground Floor                               | 720 sq ft                  |  |
|     | 64a Aldwark                                                | 760 sq ft                  |  |
| Г   | 64b Aldwark                                                | 760 sq ft                  |  |
|     | Total                                                      | 1,520 sq ft                |  |
|     | Tenancies                                                  |                            |  |
|     |                                                            |                            |  |
|     | 11 St Saviour's                                            | £11,000 pa (holding over). |  |
|     | 64a Aldwark                                                | £9,600 pa (holding over).  |  |
|     | 64b Aldwark                                                | Vacant.                    |  |
|     |                                                            |                            |  |
|     | EPC                                                        |                            |  |
|     | 11 St Saviour's                                            | 118 E                      |  |
|     | 64a Aldwark                                                | 65 D                       |  |
|     | 64b Aldwark                                                | 48 E                       |  |
|     |                                                            |                            |  |
|     | Services                                                   |                            |  |
|     |                                                            |                            |  |
| 64b | Mains, electric and drainage are included. Gas in Aldwark. |                            |  |
|     | , j                                                        |                            |  |
|     | Price                                                      |                            |  |
|     |                                                            |                            |  |
|     | Offers in excess of £550,000.                              |                            |  |
|     |                                                            |                            |  |

## **11-13 ST SAVIOUR'S PLACE** & 64 ALDWARK YORK, YO1 7PJ

Bedroom : 10'4 (3.15) x 7'5 (2.26) Bedroom 1 13'6 (4.11) max x 10'10 (3.30) max

FIRST FLOOR

GROUND FLOOR