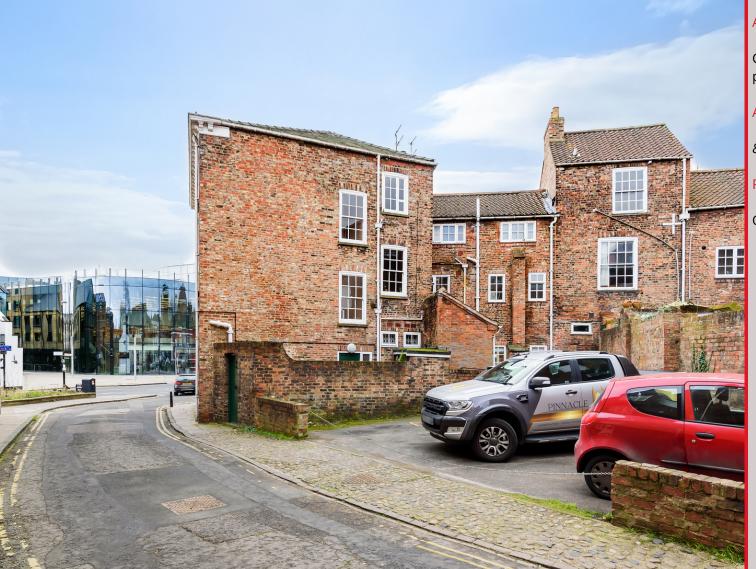

#### Location

The property is located at the southern side of York City Centre. The immediate area forms an interesting of historic properties and new developments.

Surrounding occupiers include Jorvik Medical Practice, Hiscox Insurance headquarters, the historic Black Swan, Department for Environment, Foods and Rural Affairs, and the prestigious Hungate Development.

#### Description

Built in 1826, this property comprises three individual buildings, which are constructed of orange-brown brick with timber shopfront and hipped slate roof with brick end stacks. In addition there is a car park for approximately four vehicles at the rear of the property (Aldwark).