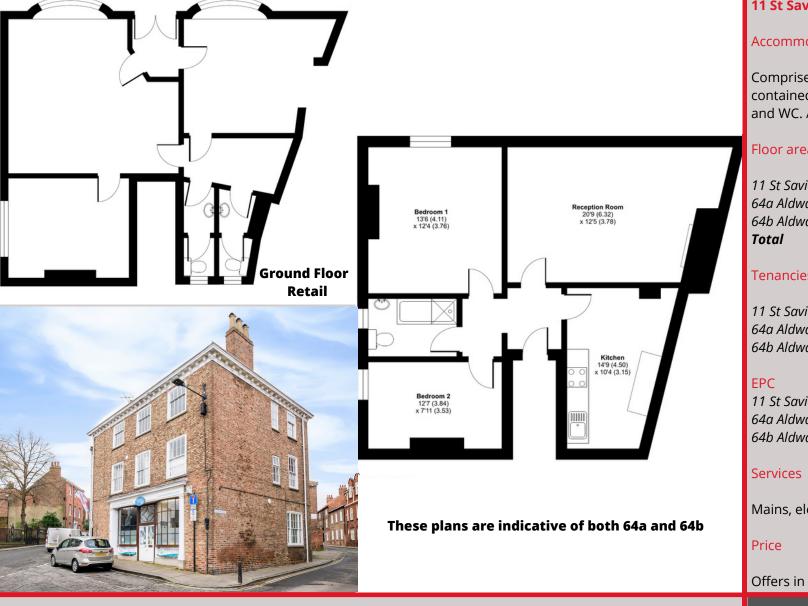

#### Accommodation

Comprises ground floor commercial with WC and two self contained two-bedroom flats with living room, kitchen and WC. Access from Aldwark.

|     | Floor area                                                 |                            |  |
|-----|------------------------------------------------------------|----------------------------|--|
|     | 11 St Saviour's Ground Floor                               | 720 sq ft                  |  |
|     | 64a Aldwark                                                | 760 sq ft                  |  |
| Г   | 64b Aldwark                                                | 760 sq ft                  |  |
|     | Total                                                      | 1,520 sq ft                |  |
|     | Tenancies                                                  |                            |  |
|     |                                                            |                            |  |
|     | 11 St Saviour's                                            | £11,000 pa (holding over). |  |
|     | 64a Aldwark                                                | £9,600 pa (holding over).  |  |
|     | 64b Aldwark                                                | Vacant.                    |  |
|     |                                                            |                            |  |
|     | EPC                                                        |                            |  |
|     | 11 St Saviour's                                            | 118 E                      |  |
|     | 64a Aldwark                                                | 65 D                       |  |
|     | 64b Aldwark                                                | 48 E                       |  |
|     |                                                            |                            |  |
|     | Services                                                   |                            |  |
|     |                                                            |                            |  |
| 64b | Mains, electric and drainage are included. Gas in Aldwark. |                            |  |
|     | , j                                                        |                            |  |
|     | Price                                                      |                            |  |
|     |                                                            |                            |  |
|     | Offers in excess of £550,000.                              |                            |  |
|     |                                                            |                            |  |