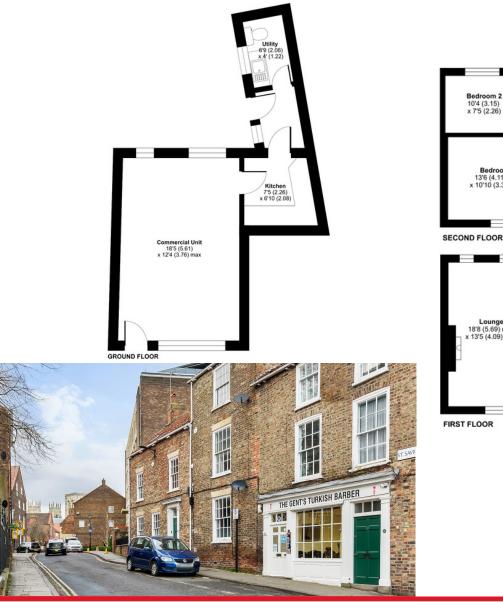

## **11-13 ST SAVIOUR'S PLACE** & 64 ALDWARK YORK, YO1 7PJ

Bedroom : 10'4 (3.15) x 7'5 (2.26) Bedroom 1 13'6 (4.11) max x 10'10 (3.30) max

FIRST FLOOR

GROUND FLOOR

#### **12 St Saviour's Place**

#### Accommodation

Ground floor commercial with kitchen and WC and one two bedroom maisonette above with living room, kitchen and WC, spread over two floors.

#### Floor area

| Ground Floor<br>First and Second Floor<br><b>Total</b> | 275 sq ft<br>760 sq ft<br><b>1,035 sq ft</b> |  |
|--------------------------------------------------------|----------------------------------------------|--|
| Tenancies                                              |                                              |  |
| Ground Floor<br>(5 year lease from 27 February 2       | £7,500 pa<br>021).                           |  |
| First/Second Floor                                     | Vacant.                                      |  |
| EPC                                                    |                                              |  |
| Ground Floor<br>First/Second Floor                     | 83 D<br>To be commissioned.                  |  |
| Services                                               |                                              |  |
| Mains, electric, and drainage are included.            |                                              |  |
| Price                                                  |                                              |  |
| Offers in excess of £350,000.                          |                                              |  |
|                                                        |                                              |  |