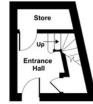

#### Accommodation

Ground floor commercial with kitchen and WC and one two bedroom maisonette above with living room, kitchen and WC, spread over two floors.

#### Floor area

| Ground Floor<br>First and Second Floor<br><b>Total</b> | 275 sq ft<br>760 sq ft<br><b>1,035 sq ft</b> |  |
|--------------------------------------------------------|----------------------------------------------|--|
| Tenancies                                              |                                              |  |
| Ground Floor<br>(5 year lease from 27 February 2       | £7,500 pa<br>021).                           |  |
| First/Second Floor                                     | Vacant.                                      |  |
| EPC                                                    |                                              |  |
| Ground Floor<br>First/Second Floor                     | 83 D<br>To be commissioned.                  |  |
| Services                                               |                                              |  |
| Mains, electric, and drainage are included.            |                                              |  |
| Price                                                  |                                              |  |
| Offers in excess of £350,000.                          |                                              |  |
|                                                        |                                              |  |