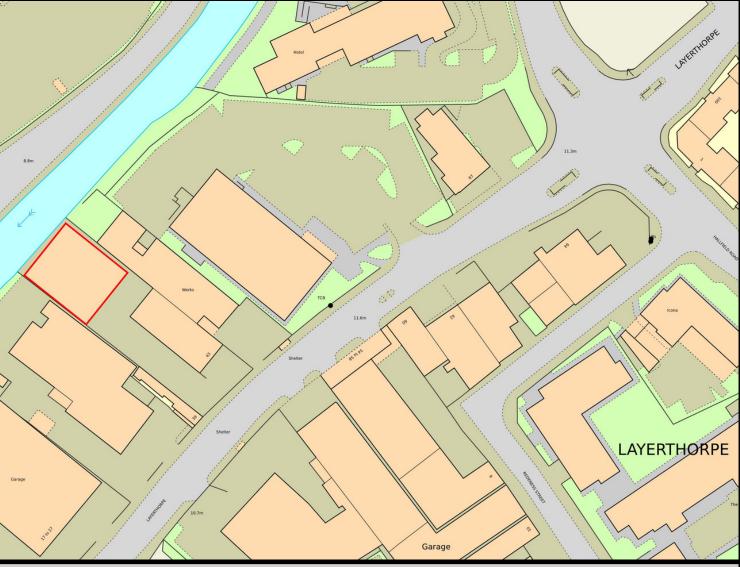

#### Location

The property is situated in Layerthorpe, one of the main thoroughfares into York city centre which links directly to the inner city ring road.

As such, the area is popular with large retailers wanting a city centre presence but with the benefit of customer parking and easy access to the inner and outer ring roads.

The property is situated adjacent to Halfords and in close proximity to Carpet Right, Topps Tiles, National Tyres, Asda, Morrisons and Waitrose.