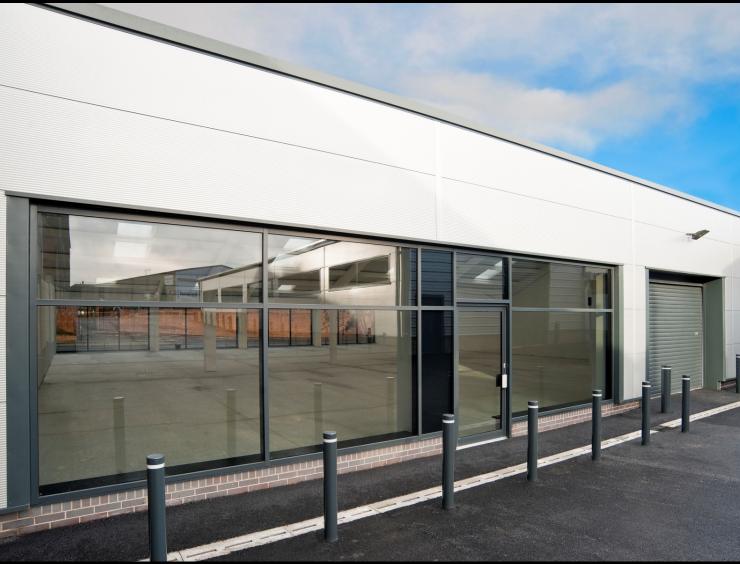

#### Description

This property is a fully refurbished with double portal framed B8 / trade counter industrial unit with a clear operational height of 11.8 ft. The building has a pitched room with insulated steel cladding and roof lights.

WC and kitchen facilities with 3 phase 415v incoming electricity supply.