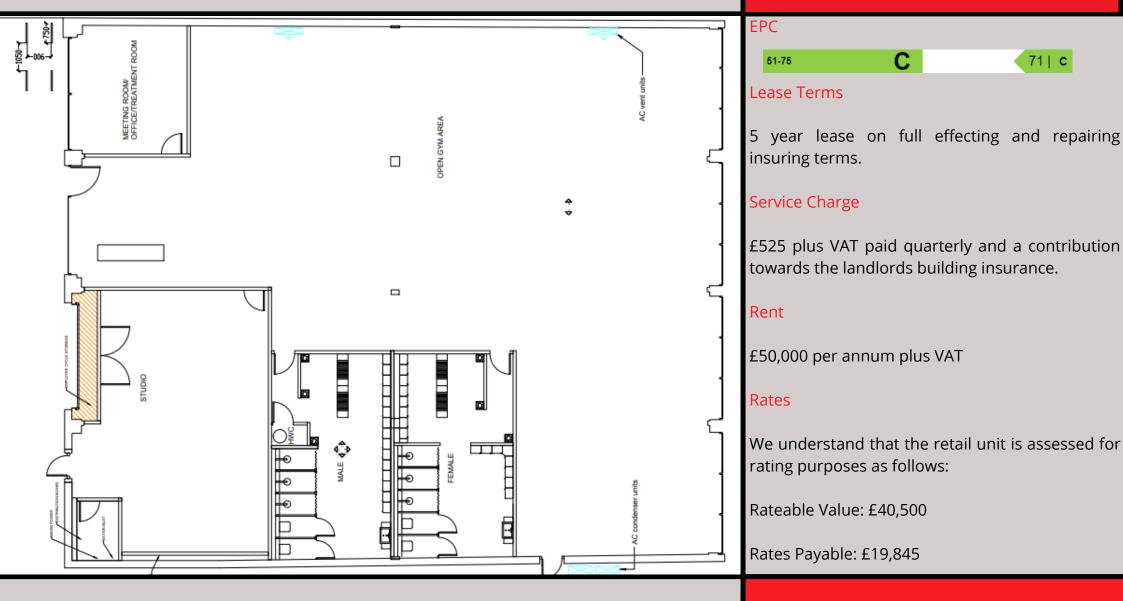

#### Accommodation

The unit provides the following approximate dimensions and net floor areas:

Total

#### 5,060 sq ft

The unit provides 10 car parking spaces.

#### Planning

The property is not listed but it is situated within a conservation area.

Designated as E, under the new Use Classes LAYERTHORPE Order (2020) with residential use above.

> Under use class E the following will be permitted: Retail, Café, Restaurant, Office, Indoor Sports, Medical and Nursery.