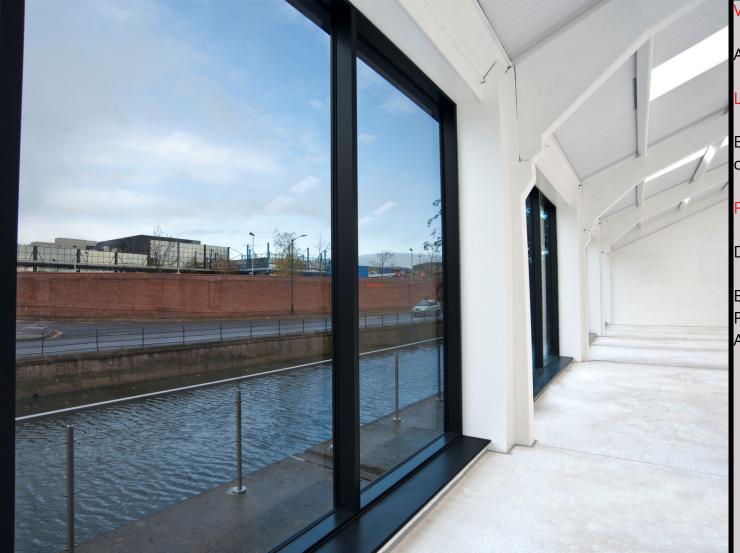

#### Description

This property is a fully refurbished with double portal framed B8 / trade counter industrial unit with a clear operational height of 11.8 ft. The building has a pitched room with insulated steel cladding and roof lights.