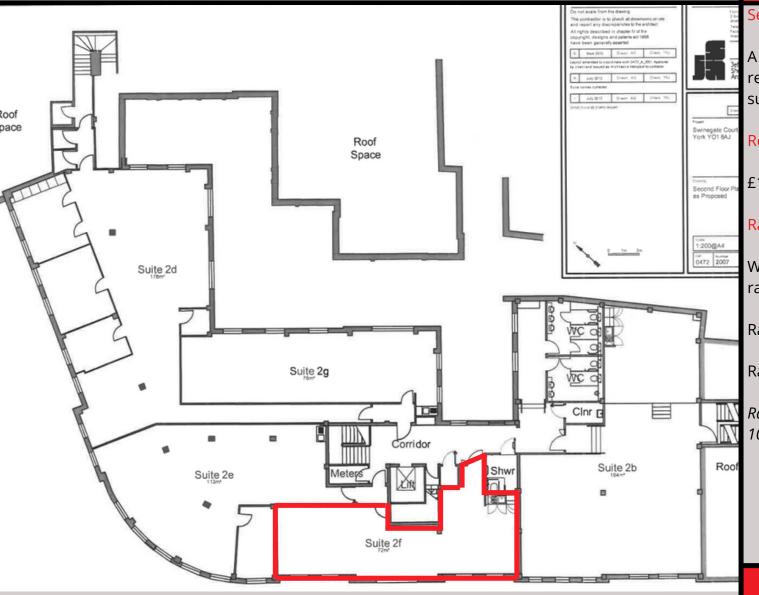

#### Description

The office is open plan and situated on the Second Floor of a modern, purpose built office / retail block. There is an intercom entry system to the building, disabled access to all floors via a lift and communal toilets and shower rooms.

#### Accommodation

The unit provides the following approximate dimensions and net floor areas:

First Floor Office

790 sq ft

01904 622226