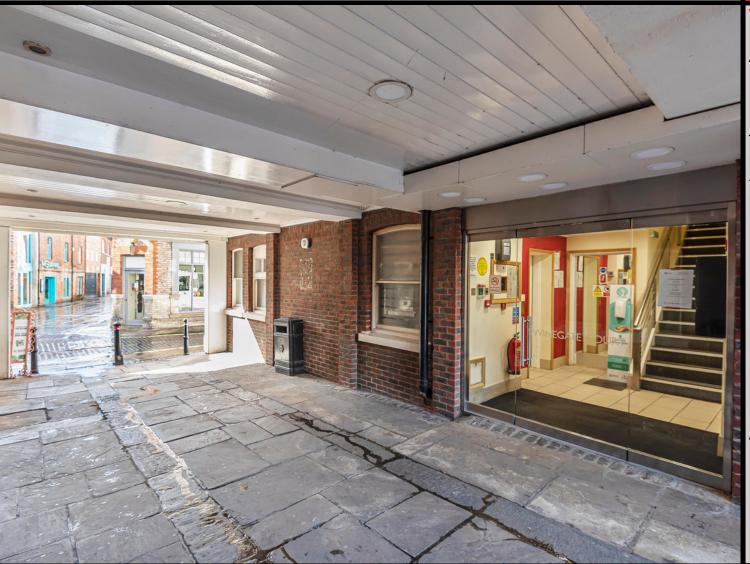

#### Description

The office is open plan and situated on the Second Floor of a modern, purpose built office / retail block. There is an intercom entry system to the building, disabled access to all floors via a lift and communal toilets and shower rooms.