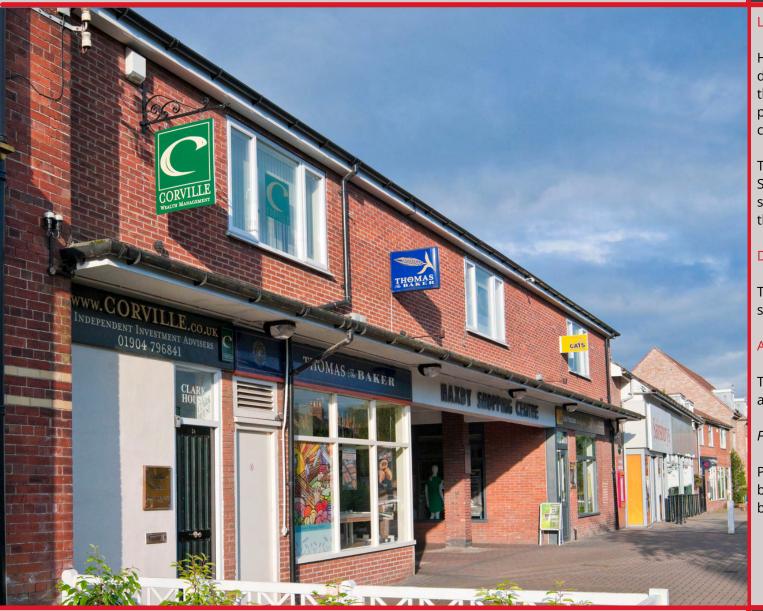

#### Location

Haxby Shopping Centre is situated approximately 4 miles due north of York City Centre, immediately adjacent to the A1237, York's outer ring-road. There is off-street car parking to the front of the shopping centre and a further car park to the rear.

The premises occupy a prominent position within Haxby Shopping Centre being located at the front of the shopping centre overlooking The Village, the main street through Haxby.