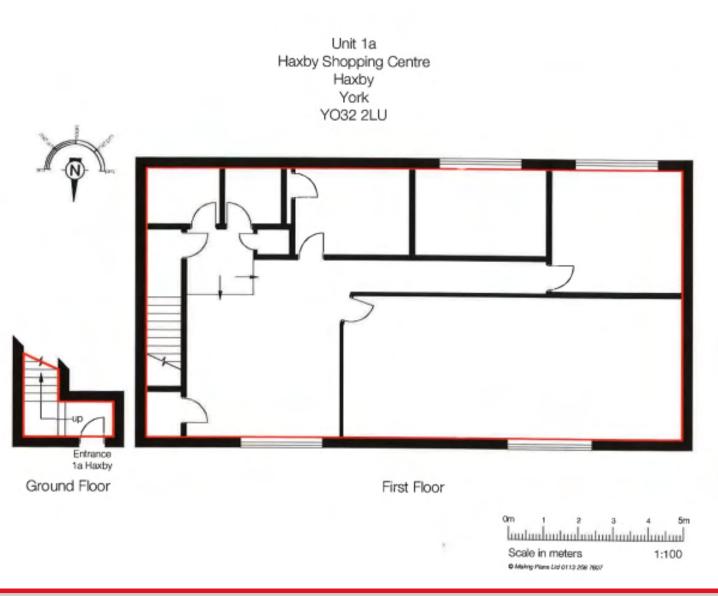

#### Accommodation

The unit provides the following approximate net floor areas:

First Floor Office Suite 1,050 sq ft

Please see plan of the premises on page 3 of this brochure, please note, some internal partitions have been altered since the plan was drawn.