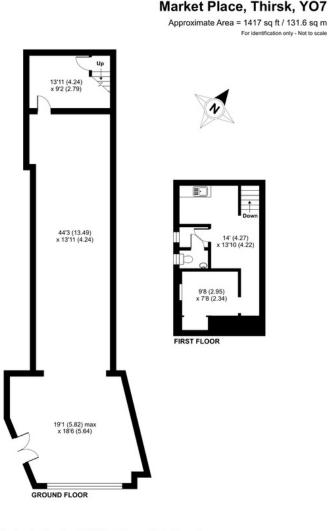

#### **Accommodation**

The unit provides the following approximate net floor areas:

| Shop Front | 52 sq ft  |
|------------|-----------|
| Shop Depth | 203 sq ft |

| Ground Floor | 900 sq f |
|--------------|----------|
| First Floor  | 210 sq f |
| Total        | 1,110 sq |

#### *Further Information*

David Waterhouse david@stapletonwaterhouse.com

01904 622226 2 Bar Lane, York, YO1 6JU

Floor plan produced in accordance with RICS Property Measurement Standards incorporating International Property Measurement Standards (IPMS2 Residential). ◎ nichecom 2022. Produced for Stanleton Waterhouse Ltd. REF: 876514