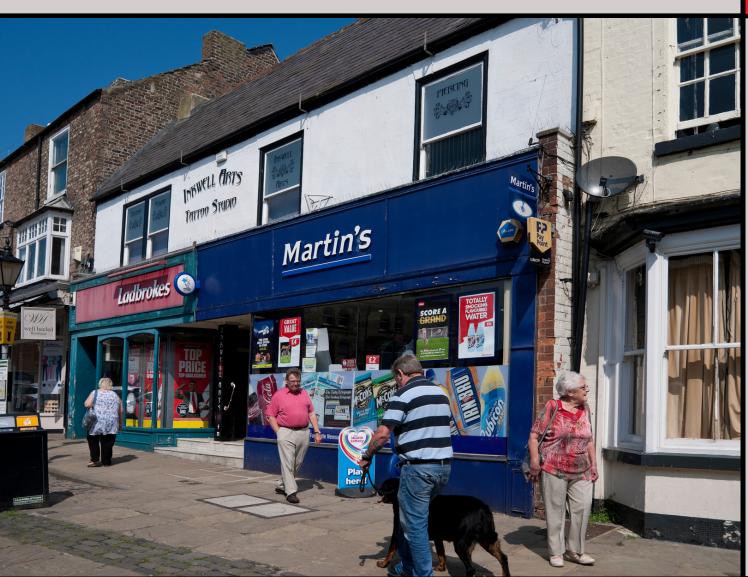

#### Location

Thirsk is a Historic market town approximately 23 miles north of York and 40 miles north of Leeds. The property has a prime location on the north side of Market Place, in the busy and vibrant centre of Thirsk. Nearby occupiers are a mix of national retailers and local independents and include Cafe Nero, Holland & Barrett, Boots, WH Smith and Nationwide bank.

#### Description

Glass fronted double door entry, open plan ground floor shop with rear room storage with stairs leading up to the second floor kitchenette, bathroom and second storage room.