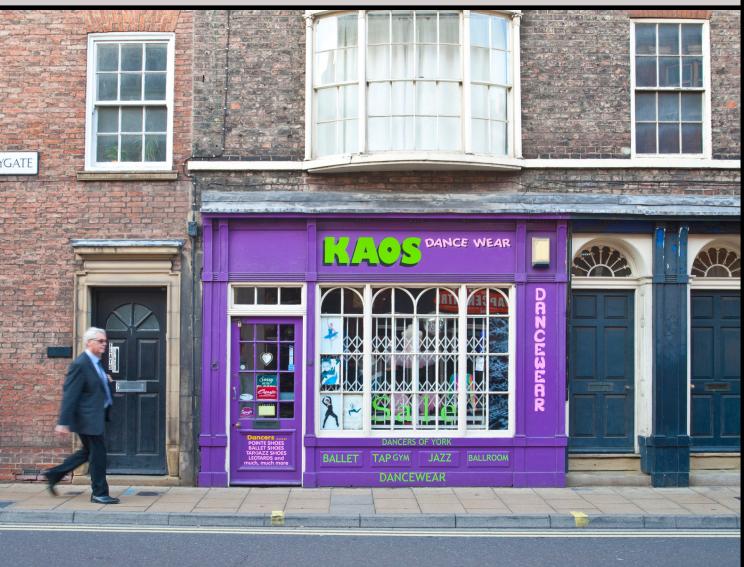

#### Location

The premises are situated on the north eastern side of Gillygate, close to its junction with Bootham and is situated within easy walking distance of the Clarence Street car park and York Railway Station.

The area is much favoured with local specialist retailers and restaurants. Nearby occupiers include Sainsburys, Churchills, Cohens Chemists and Gillygate Framing.

#### Description

The premises form a ground floor retail shop with ancilliary storage.