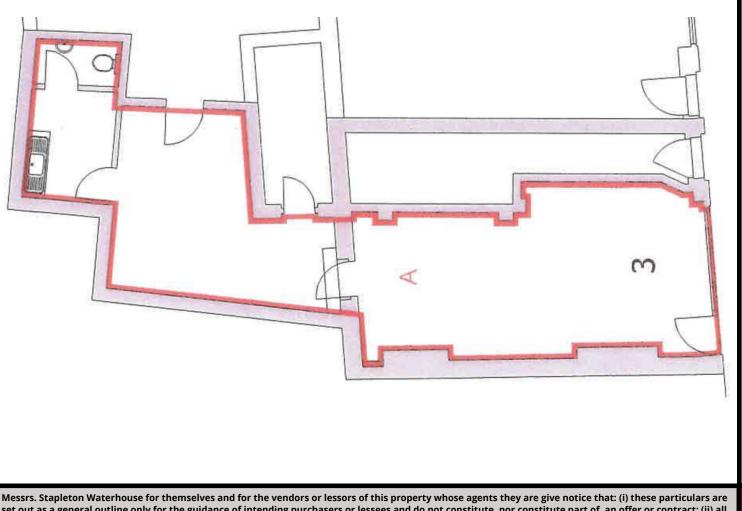

#### Accommodation

The unit provides the following approximate net floor areas:

| T <b>otal</b>                                             | 555 sq ft              |
|-----------------------------------------------------------|------------------------|
| Ground Floor Retail<br>Ancilliary<br>(inc kitchen and WC) | 310 sq ft<br>245 sq ft |
| Internal width<br>Internal depth                          | 12 ft 2 in<br>43 ft    |