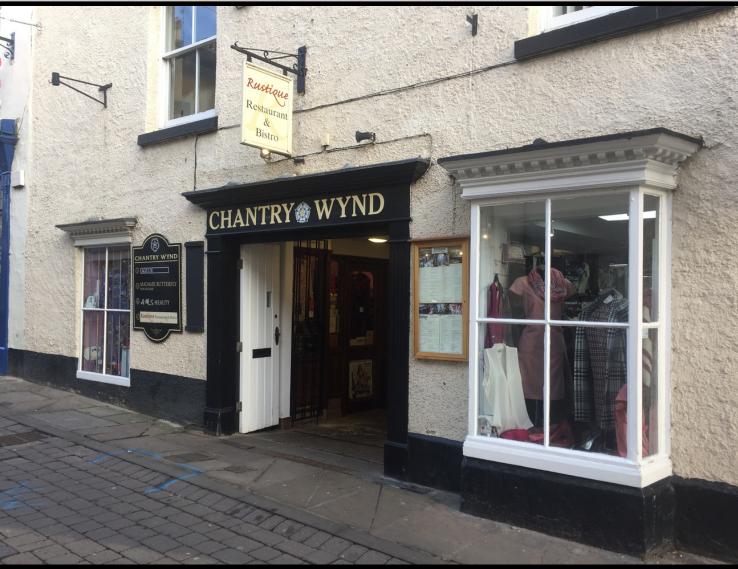

#### Description

Ground floor retail shop accessed from an arcade constructed of stone.

#### Location

The premises are located in the North Yorkshire market town of Richmond, approximately 14 miles south-west of Darlington. It is situated approximately 4 miles west of the A1 trunk road.

Nearby occupiers include Age UK, Greggs, Boots, The Edinburgh Wollen Mill and Mountain Warehouse.