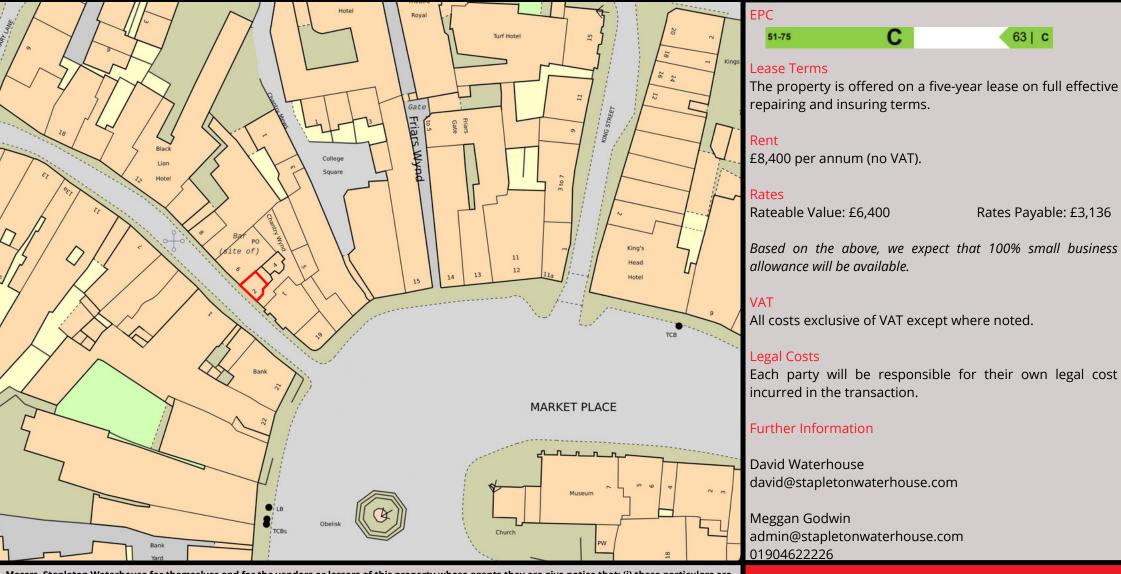

#### Location

The premises are located in the North Yorkshire market town of Richmond, approximately 14 miles south-west of Darlington. It is situated approximately 4 miles west of the A1 trunk road.

Nearby occupiers include Age UK, Greggs, Boots, The Edinburgh Wollen Mill and Mountain Warehouse.

#### Service Charge

There is an annual service charge, for the year 2022 the amount was £695 per annum.