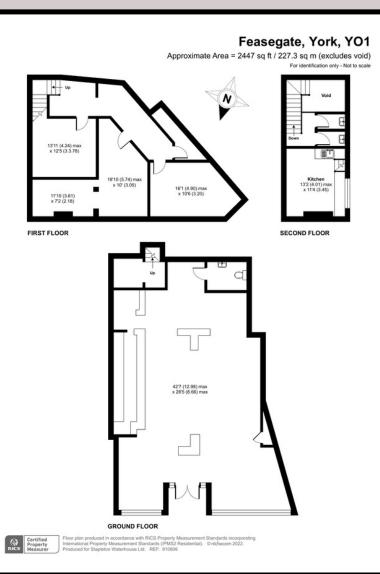

#### Accommodation

The unit provides the following approximate net floor areas:

| Total             | 2,265 sq ft |
|-------------------|-------------|
| First Floor       | 155 sq ft   |
| Ancillary Storage | 750 sq ft   |
| Sales Area        | 1,360 sq ft |