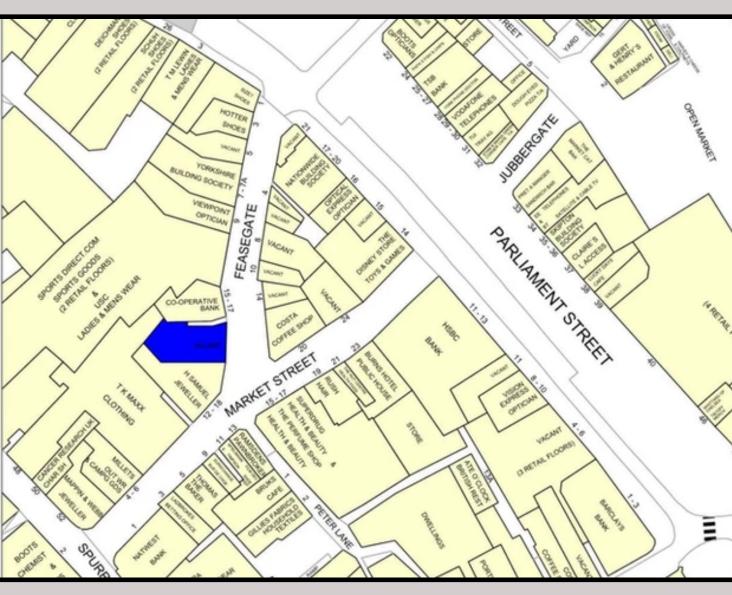

#### Location

Feasegate is located within the historic and shopping heart of York City centre which, together with Market Street, provides a busy link between Coney Street & Spurriergate to and from Parliament Street; it serves both local residents and tourists & visitors alike.

Nearby occupiers include Superdrug, H. Samuel, Millets, Patisserie Valerie and Mappin & Webb.