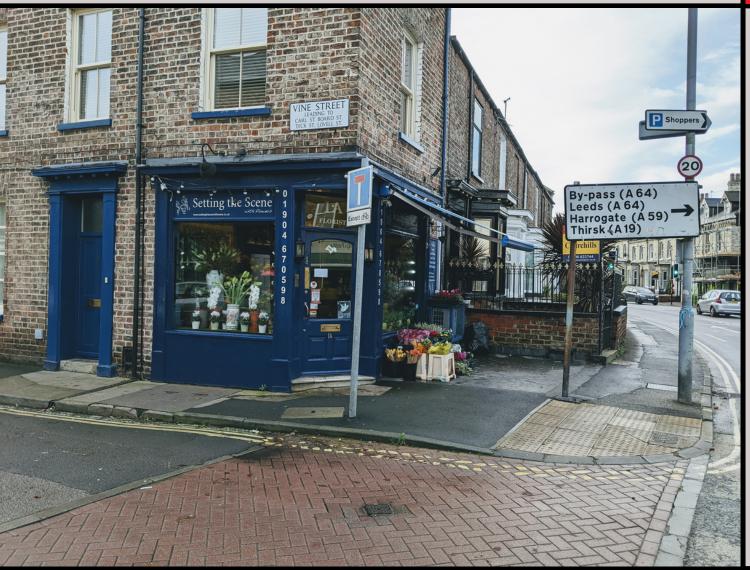

## **1A VINE STREET, YORK, YO23 1BB**

(Just off Bishopthorpe Road) **SHOP TO LET** 

#### Location

The premises are situated within the vibrant and award winning high street of Bishopthorpe Road, a popular residential area to the south of York city centre.

Nearby occupiers include many very popular independent shops, cafes and restaurants, such as The Pig and Pastry, Robinson's, Stanley and Ramona, Flori, Frankie and Johnny's, The Bishy Weigh and 2 Many Wines.

### Description

Ground floor and basement shop constructed of brick with a slate roof and a forecourt at the front.