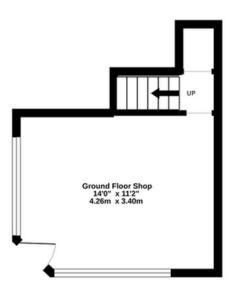

#### Accommodation

The unit provides the following approximate dimensions net floor areas:

Ground Floor Retail 185 sq ft Basement Office/Shop 255 sq ft

Total 440 sq ft

www.stapletonwaterhouse.com

### **1A VINE STREET, YORK, YO23 1BB**

(Just off Bishopthorpe Road) **SHOP TO LET** 

Ground Floor 183 sq.ft. (17.0 sq.m.) approx.

Basement 254 sq.ft. (23.6 sq.m.) approx.

We understand that the office unit is assessed for rating purposes as follows:

#### **Further Information**

David Waterhouse david@stapletonwaterhouse.com

Meggan Godwin admin@stapletonwaterhouse.com

2 Bar Lane, York, YO1 6JU 01904622226

TOTAL FLOOR AREA: 437 sq.ft. (40.6 sq.m.) approx.