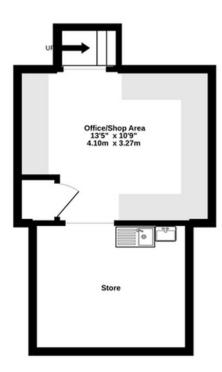

#### Accommodation

The unit provides the following approximate dimensions net floor areas:

Ground Floor Retail 185 sq ft Basement Office/Shop 255 sq ft

Total 440 sq ft

www.stapletonwaterhouse.com

### **1A VINE STREET, YORK, YO23 1BB**

(Just off Bishopthorpe Road) **SHOP TO LET** 

Ground Floor 183 sq.ft. (17.0 sq.m.) approx.

Basement 254 sq.ft. (23.6 sq.m.) approx.

We understand that the office unit is assessed for rating purposes as follows:

#### **Further Information**

David Waterhouse david@stapletonwaterhouse.com

Meggan Godwin admin@stapletonwaterhouse.com

2 Bar Lane, York, YO1 6JU 01904622226

TOTAL FLOOR AREA: 437 sq.ft. (40.6 sq.m.) approx.