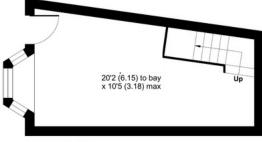

#### Goodramgate, York, YO1

Approximate Area = 614 sq ft / 57 sq m

For identification only - Not to scale

SECOND FLOOR

FIRST FLOOR

GROUND FLOOR