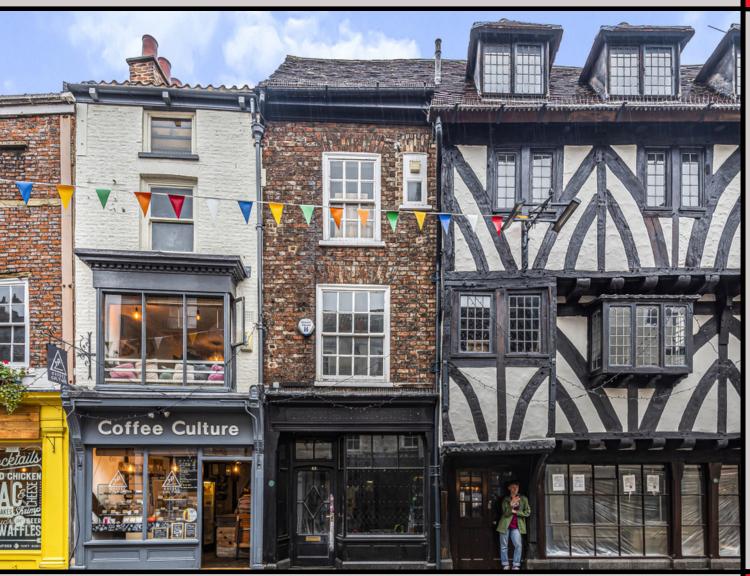

#### Location

The premises are situated on the north-eastern side of Goodramgate in the heart of the city centre, located within the Medieval Streets character area. Situated within close walking distance to the Minster and Collage Street.

Nearby occupiers include The National Trust shop, Savers, Wagamama and Boyes Department Store.

#### Description

The premises form a three-storey shop to constructed of brick under a pitched slate roof and incorporating timber and sash windows.