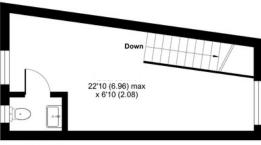

#### Accommodation

The unit provides the following approximate dimensions net floor areas:

Internal width 10 ft 6 in Internal depth 22 ft

Ground Floor Retail 185 sq ft
First Floor Ancillary 180 sq ft
Second Floor Retail 170 sq ft

Total 535 sq ft

www.stapletonwaterhouse.com

#### Goodramgate, York, YO1

Approximate Area = 614 sq ft / 57 sq m

For identification only - Not to scale

SECOND FLOOR

FIRST FLOOR

GROUND FLOOR