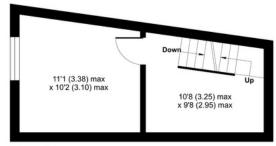

#### Accommodation

The unit provides the following approximate dimensions net floor areas:

Internal width 10 ft 6 in Internal depth 22 ft

Ground Floor Retail 185 sq ft
First Floor Ancillary 180 sq ft
Second Floor Retail 170 sq ft

Total 535 sq ft

www.stapletonwaterhouse.com

#### Goodramgate, York, YO1

Approximate Area = 614 sq ft / 57 sq m

For identification only - Not to scale

SECOND FLOOR

FIRST FLOOR

GROUND FLOOR