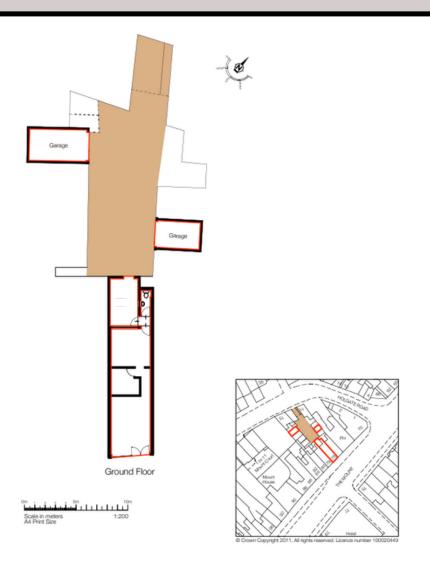

#### Description

The premises form a ground floor lock-up shop of brick construction under a pitched slate covered roof. The premises have the benefit of rear access and the use of two garages at the rear.

#### Accommodation

The unit provides the following approximate dimensions net floor areas:

Shop Frontage 12 ft
Restaurant / Take Away 470 sq ft
Ancillary 130 sq ft

*Total* 600 sq ft

www.stapletonwaterhouse.com