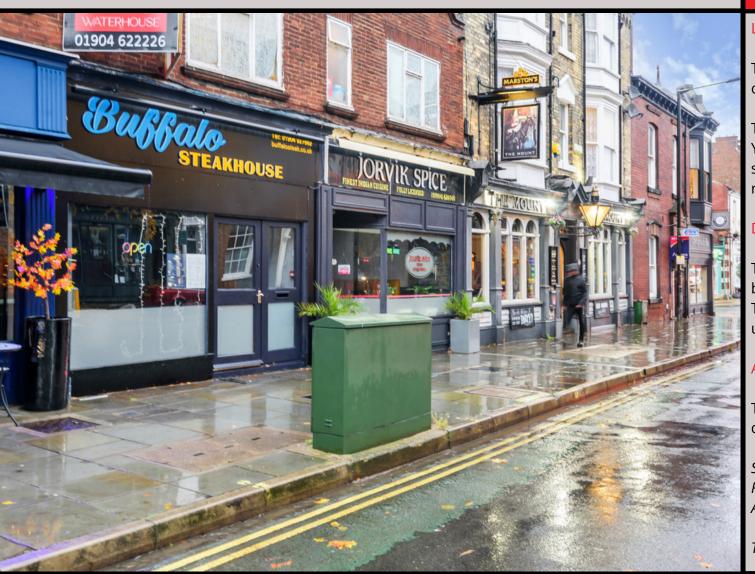

#### Location

The premises are situated on the north-western side of The Mount close to the junction with Holgate Road.

The Mount forms a busy arterial road leading from York City Centre to Tadcaster Road and the A64. The surrounding business form a mixture of retail, restaurant and service-related shops.

#### Description

The premises form a ground floor lock-up shop of brick construction under a pitched slate covered roof. The premises have the benefit of rear access and the use of two garages at the rear.