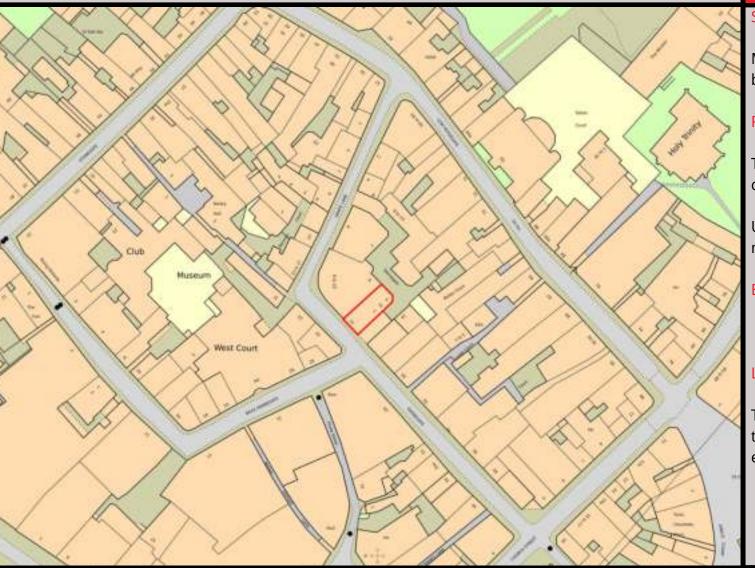

#### Location

Swinegate Court East is situated in the heart of York city centre, close to the popular areas of Stonegate and Swinegate and a short walk from York Minster. The surrounding properties form a mixture of offices, high end retail, and leisure.

Notable occupiers within the vicinity include Browns department store, Slug and Lettuce, Mulberry, The White Company and The Botanist.