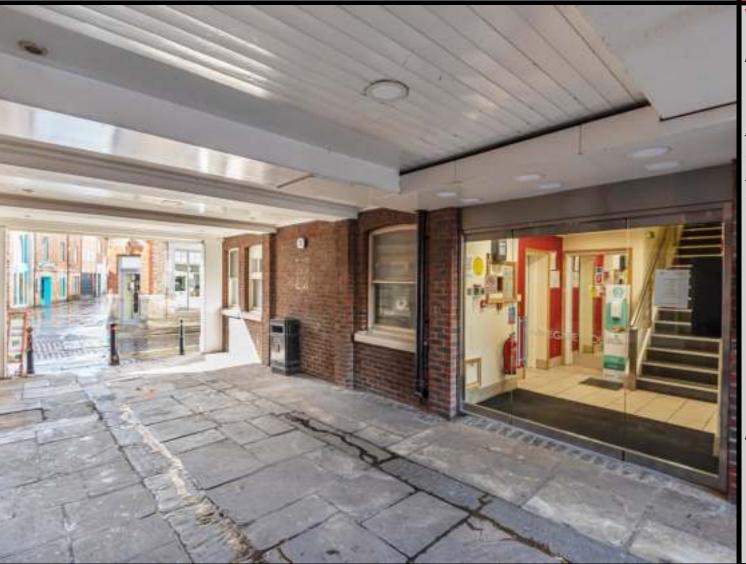

#### Description

The office is open plan and situated on the Second Floor of a modern, purpose built office / retail block. There is an intercom entry system to the building, disabled access to all floors via a lift and communal toilets and shower rooms.