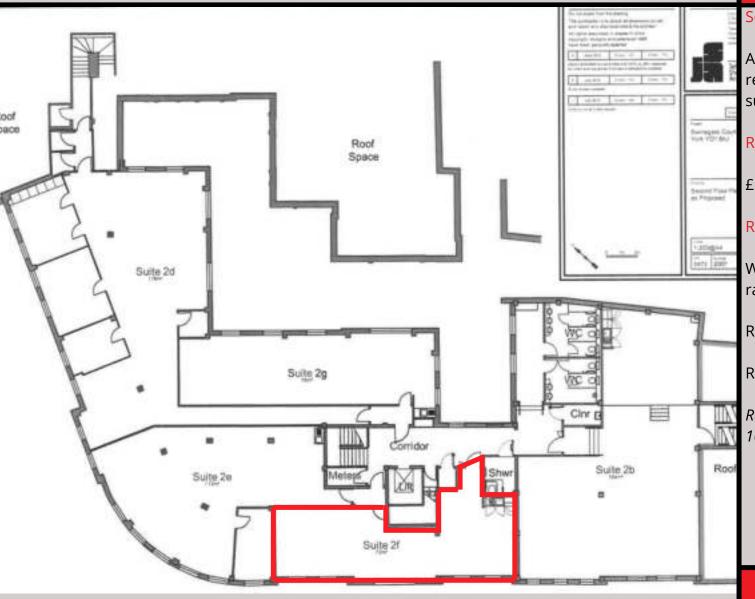

#### Description

The office is open plan and situated on the Second Floor of a modern, purpose built office / retail block. There is an intercom entry system to the building, disabled access to all floors via a lift and communal toilets and shower rooms.

#### Accommodation

The unit provides the following approximate dimensions and net floor areas:

First Floor Office

790 sq ft

01904 622226