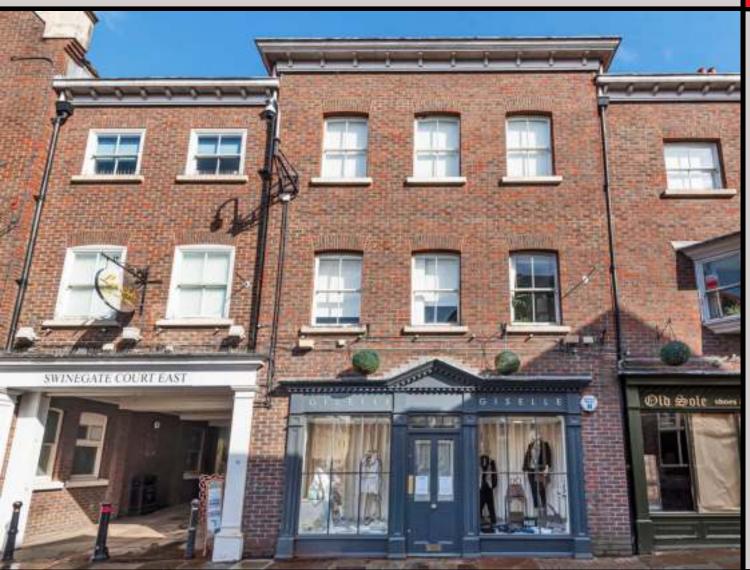

#### Location

Swinegate Court East is situated in the heart of York city centre, close to the popular areas of Stonegate and Swinegate and a short walk from York Minster. The surrounding properties form a mixture of offices, high end retail, and leisure.

Notable occupiers within the vicinity include Browns department store, Slug and Lettuce, Mulberry, The White Company and The Botanist.

#### Description

The office is open plan and situated on the Second Floor of a modern, purpose built office / retail block. There is an intercom entry system to the building, disabled access to all floors via a lift and communal toilets and shower rooms.