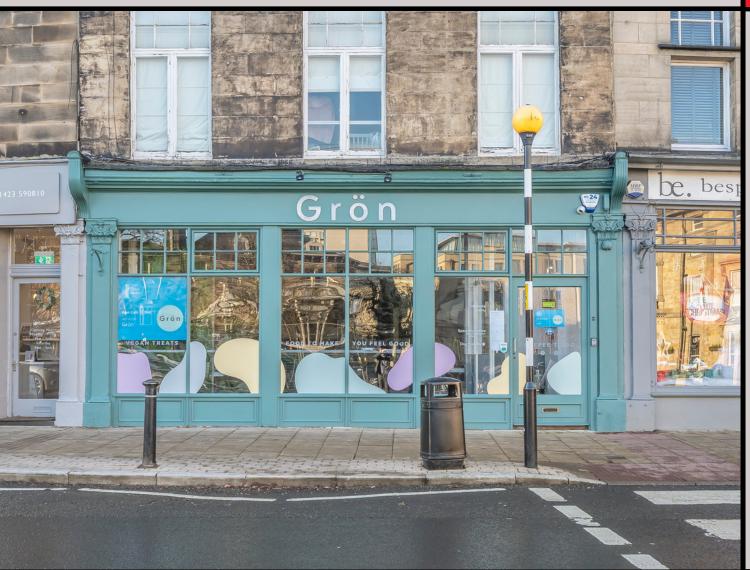

The property is situated on the western side of Royal Parade. Notable occupiers within the vicinity include Tom Howley Kitchens, Betty's Cafe, Hoxton North and Toast.

# Description

The property forms part of a traditional building of stone construction under a pitched slate covered roof with modern glazed frontage.