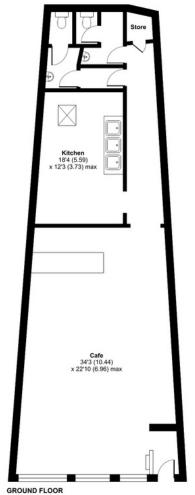

### Accommodation

The unit provides the following approximate dimensions and net floor areas:

Ground Floor 1,185 sq ft
Net Frontage 22' 6"
Shop Depth 53' 10"

01904 622226

www.stapletonwaterhouse.com

## Royal Parade, Harrogate, HG1

Approximate Area = 1185 sq ft / 110 sq m