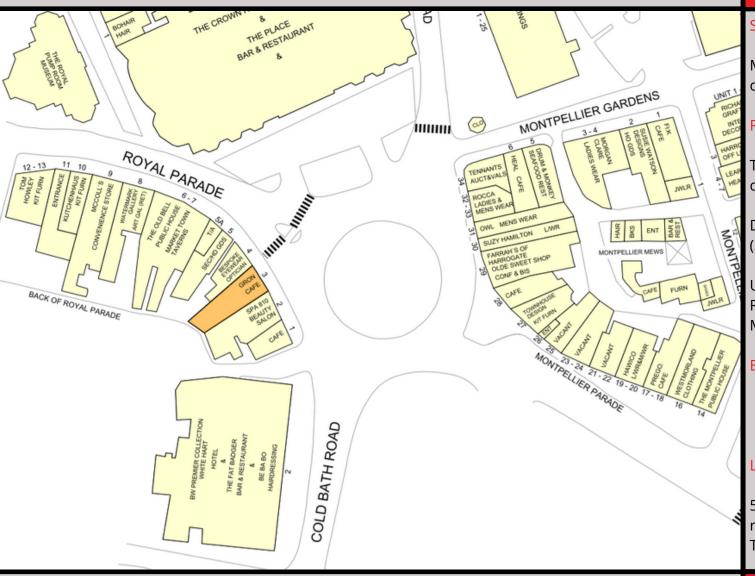

#### Location

The property is situated in Low Harrogate, a specialist retail area located on the western side of Harrogate town centre.

The surrounding occupiers form a mixture of high class retail, restaurant and residential apartments.

The property is situated on the western side of Royal Parade. Notable occupiers within the vicinity include Tom Howley Kitchens, Betty's Cafe, Hoxton North and Toast.