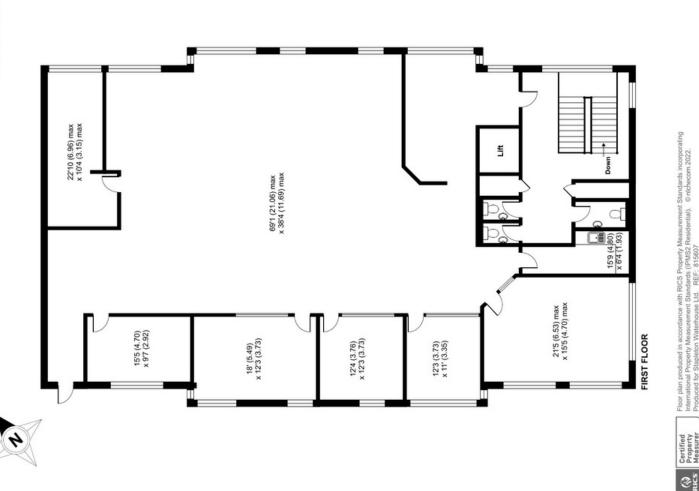

#### Accommodation

The accommodation provides the following approximate area:

First Floor 3,645 sq ft