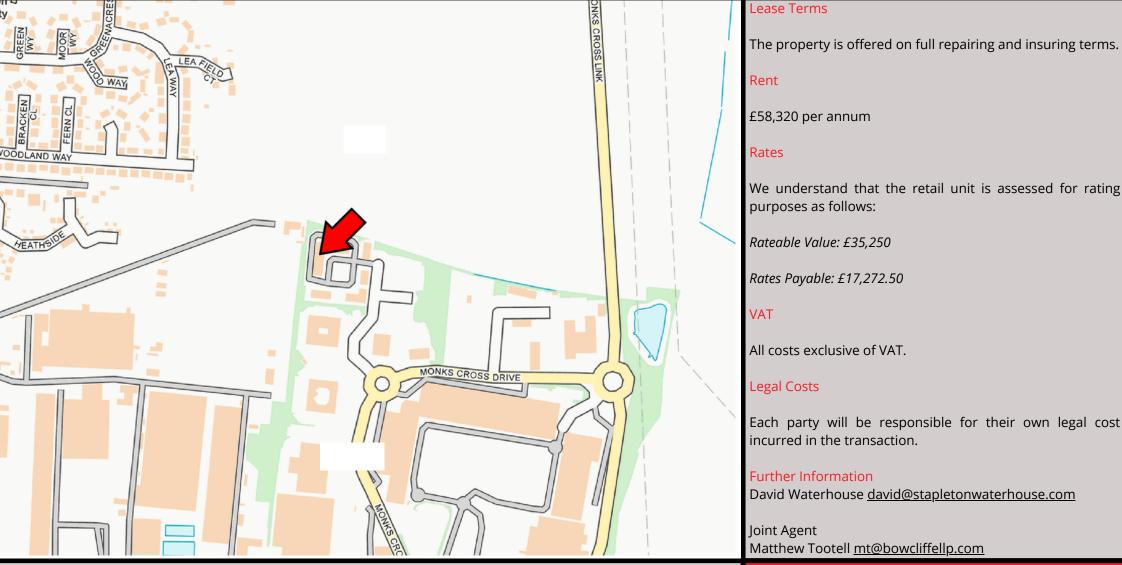

#### Location

Unit 5 Alpha Court is located on part of the development known as Monks Cross North, which is located just off Monks Cross Drive and located on the North East side of the A1237 York Outer Ring Road providing access to the A64M and the national motorway network thereafter.

# STAPLETON WATERHOUSE

The property is offered on full repairing and insuring terms.

We understand that the retail unit is assessed for rating