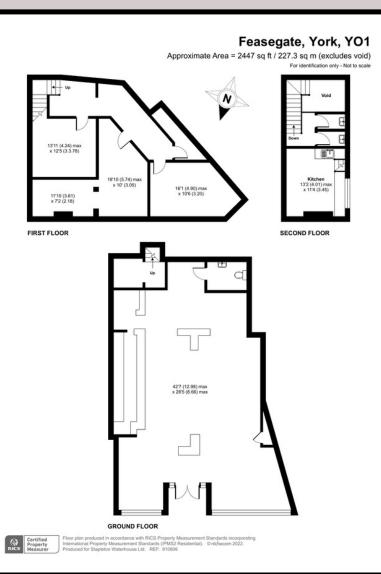

#### Accommodation

The unit provides the following approximate net floor areas:

| Total                            | 2,265 sq ft            |
|----------------------------------|------------------------|
| Ancillary Storage<br>First Floor | 750 sq ft<br>155 sq ft |
| Sales Area                       | 1,360 sq ft            |