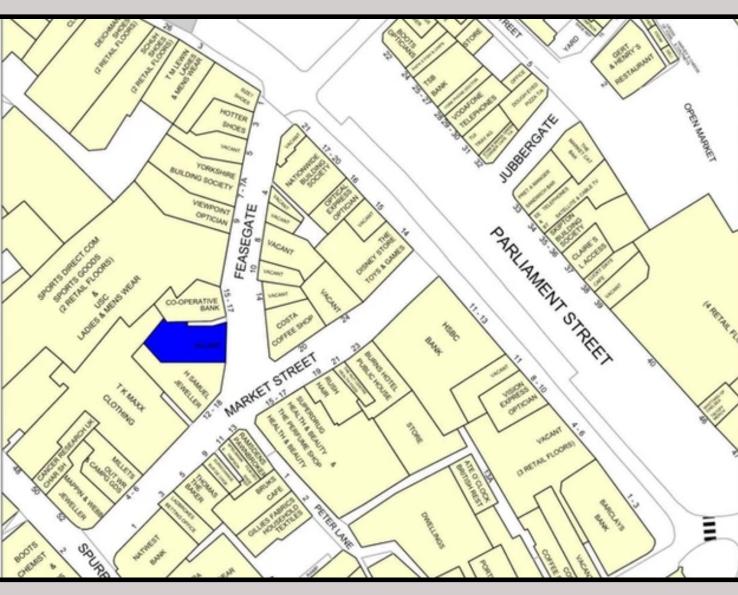

#### Location

Feasegate is located within the historic and shopping heart of York City centre which, together with Market Street, provides a busy link between Coney Street & Spurriergate to and from Parliament Street; it serves both local residents and tourists & visitors alike.

Nearby occupiers include Superdrug, H. Samuel, Millets, Patisserie Valerie and Mappin & Webb.