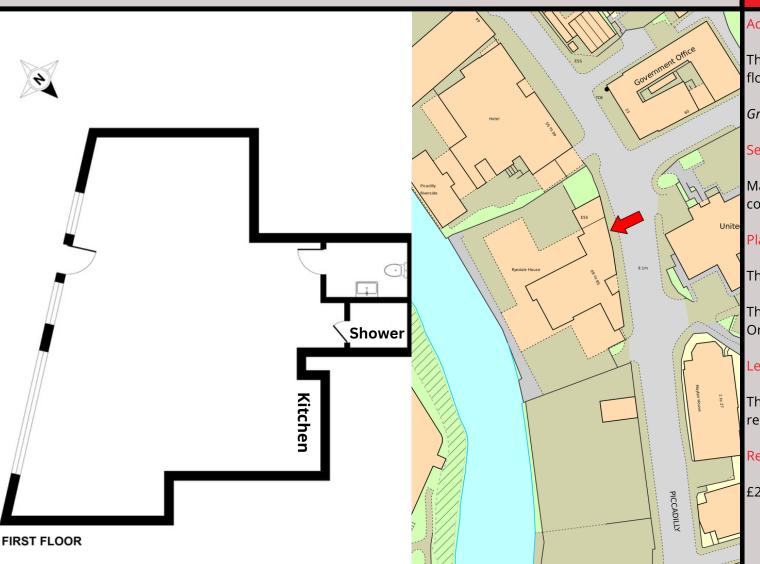

#### Situation

The property is located at the southern side of York city centre in a rapidly developing commercial/ retail/ residential/ hotel district.

Nearby major buildings include: Coppergate Shopping Centre, Castle Museum, Clifford Tower, Hampton by Hilton Hotel, York Law Courts and The Spark.

Within 10/15 minutes walk are the following: York Minster, York St John University, York Mainline railway station and City of York Council offices. Nearby there are car parking facilities at St Georges Field which is scheduled for further expansion.

#### Accommodation

The unit provides the following approximate gross internal floor area:

Ground Floor 790 sq ft.