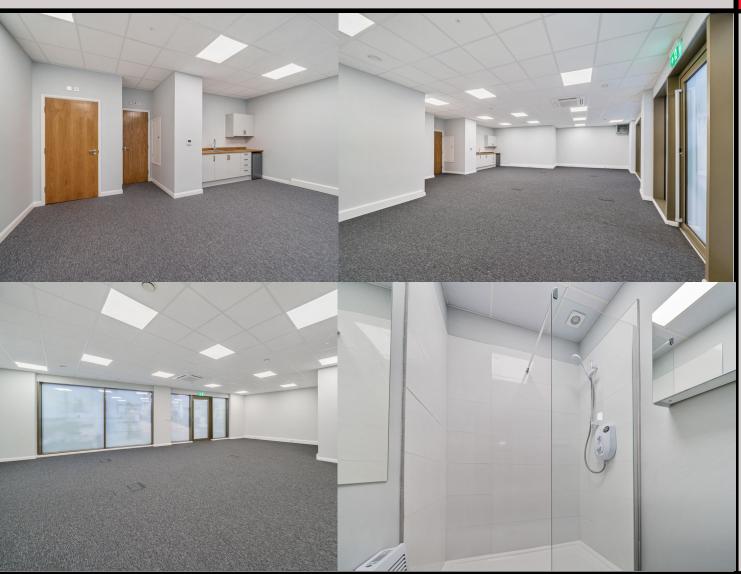

#### Accommodation

The unit provides the following approximate gross internal floor area:

Ground Floor 790 sq ft.