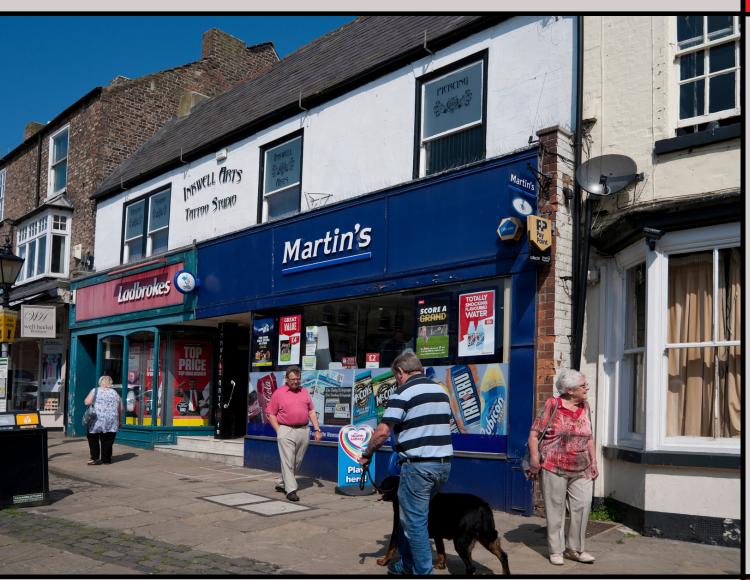

### Location

Thirsk is a Historic market town approximately 23 miles north of York and 40 miles north of Leeds. The property has a prime location on the north side of Market Place, in the busy and vibrant centre of Thirsk. Nearby occupiers are a mix of national retailers and local independents and include Cafe Nero, Holland & Barrett, Boots, WH Smith and Nationwide bank.

### Description

Glass fronted double door entry, open plan ground floor shop with rear room storage with stairs leading up to the second floor kitchenette, bathroom and second storage room.