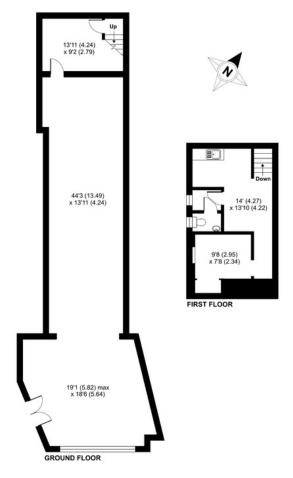

#### **Accommodation**

The unit provides the following approximate net floor areas:

| Shop Front | 52 sq ft  |
|------------|-----------|
| Shop Depth | 203 sa ft |

Ground Floor 900 sq ft
First Floor 210 sq ft
Total 1,110 sq ft

## Market Place, Thirsk, YO7

Approximate Area = 1417 sq ft / 131.6 sq m
For identification only - Not to scale

We understand that the office unit is assessed for rating purposes as follows:

STAPLETON

WATERHOUSE