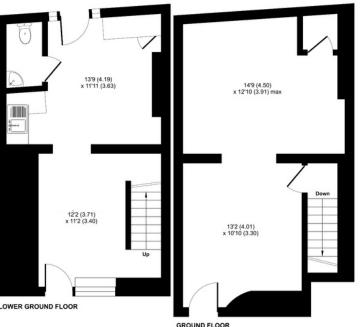

#### Accommodation

The unit provides the following approximate dimensions net floor areas:

Internal Width: 14'9" (Max)

Internal Depth: 26'0"

Ground Floor: 330 sq ft Basement: 250 sq ft

Total: 580 sq ft

www.stapletonwaterhouse.com

### **SHOP TO LET**

Approximate Area = 720 sq ft / 66.8 sq m
For identification only - Not to scale

High Petergate, York, YO1