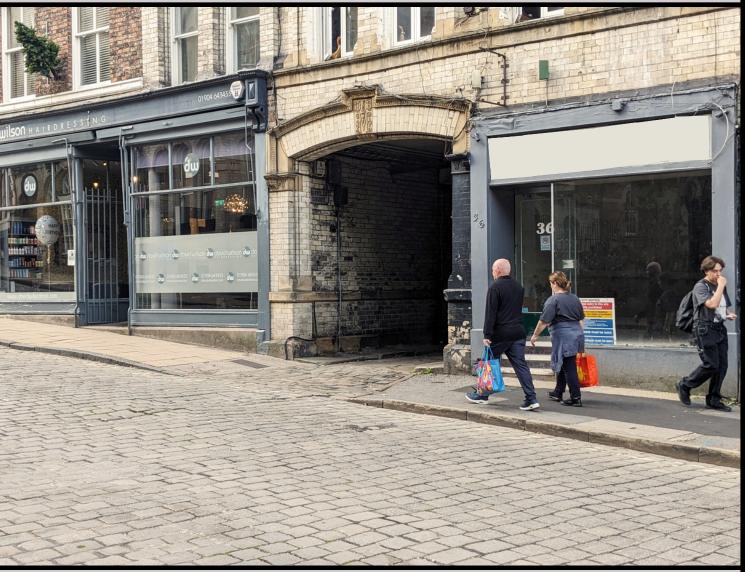

#### Location

The entrance of the property is located in a highly desirable area of Micklegate. In the immediate area are such well-known occupiers as Skosh, Micklegate Social, and Partisan, and located less than a 5 minute walk away from York Railway Station and Nunnery Lane Car Park.

#### Description

Part of Varvils Court, this ground floor shop was built in the late 19th Century with greyish cream brick, slate roof, and brick stacks.

Property comprises a lock up shop together with rear kitchen/WC/ancillary accommodation which has a separate entrance to the rear of the property.