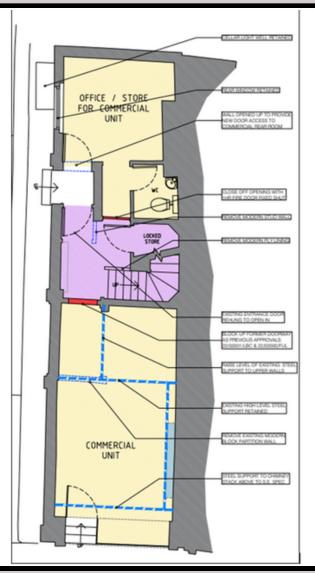

#### Description

Part of Varvils Court, this ground floor shop was built in the late 19th Century with greyish cream brick, slate roof, and brick stacks.

Property comprises a lock up shop together with rear kitchen/WC/ancillary accommodation which has a separate entrance to the rear of the property.

#### Accommodation

| otal     | 350 sq ft |
|----------|-----------|
| ncillary | 100 sq ft |
| letail   | 250 sq ft |