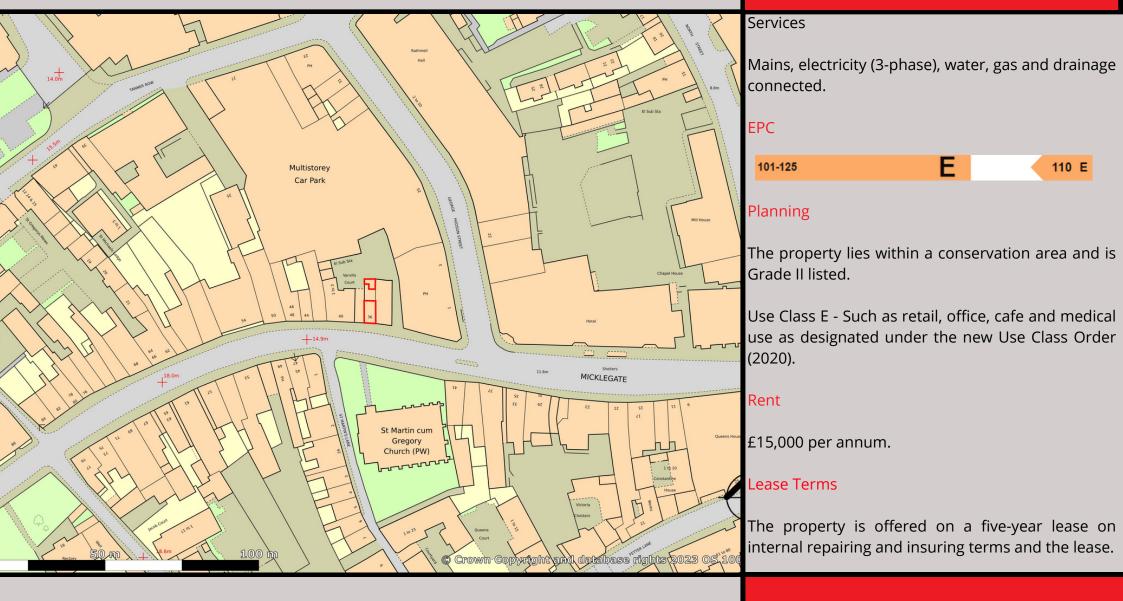

## Rates We understand that the retail unit is assessed for rating purposes as follows: Rateable Value: £6,300 **Rates Payable:** £3,087 Based on the above, we expect that 100% small business allowance will be available. VAT All costs exclusive of VAT. Legal Costs Each party will be responsible for their own legal cost incurred in the transaction. **Further Information** Meggan Godwin admin@stapletonwaterhouse.com 2 Bar Lane, York, YO1 6JU 01904 622226