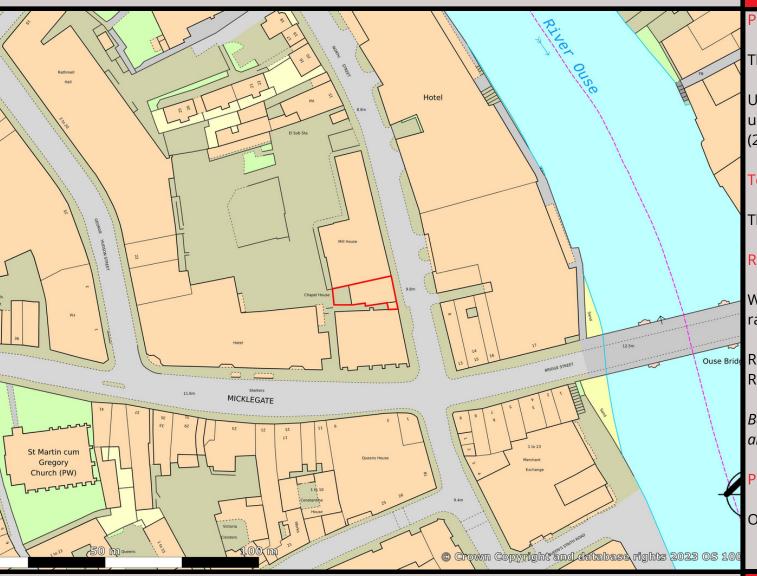

#### Location

The entrance of the property is located in a highly desirable area, just off of Micklegate. In the immediate area are such well-known occupiers as Sainsbury's, Traveloedge, Reeds Rains Estate Agents, and the Whippet Inn and located less than a 15 minute walk away from York Railway Station.

### Planning

The property lies within a conservation area.

Use Class E - Such as retail, office, cafe and medical use as designated under the new Use Class Order (2020).