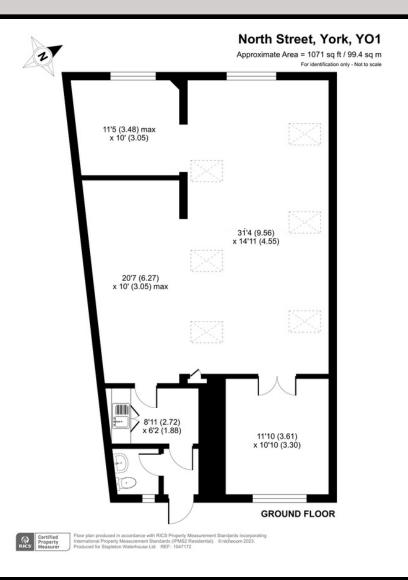

### Accommodation

**Ground Floor** 

925 sq ft

### Description

The property forms a single storey former church hall which is traditionally constructed of stone (front) brick (rear) with a double pitched slate covered roof. Internally the property provides flexible space with the benefit of kitchenette and WC. To the rear are two car parking spaces.