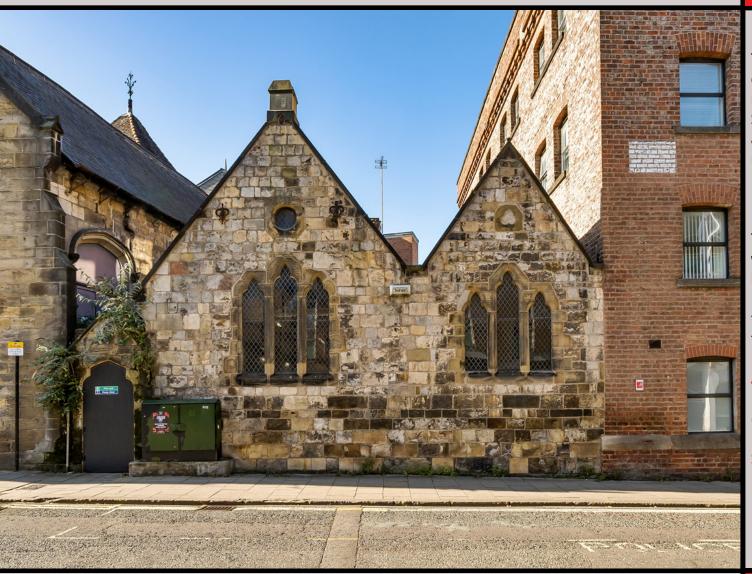

### Description

The property forms a single storey former church hall which is traditionally constructed of stone (front) brick (rear) with a double pitched slate covered roof. Internally the property provides flexible space with the benefit of kitchenette and WC. To the rear are two car parking spaces.

#### Location

The entrance of the property is located in a highly desirable area, just off of Micklegate. In the immediate area are such well-known occupiers as Sainsbury's, Traveloedge, Reeds Rains Estate Agents, and the Whippet Inn and located less than a 15 minute walk away from York Railway Station.