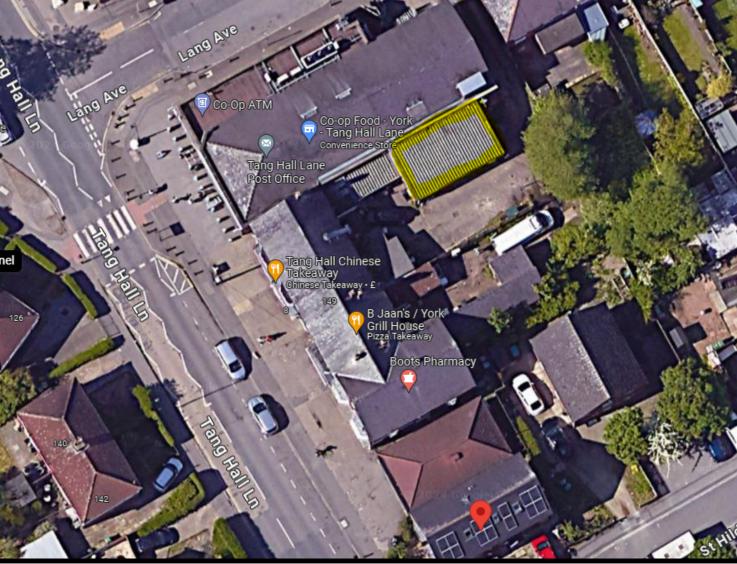

#### Location

The premises are located at the rear of a parade of shops on Tang Hall Lane, within a densely populated residential suburb, approximately two and a half miles east of York City Centre and less than a mile from University of York.