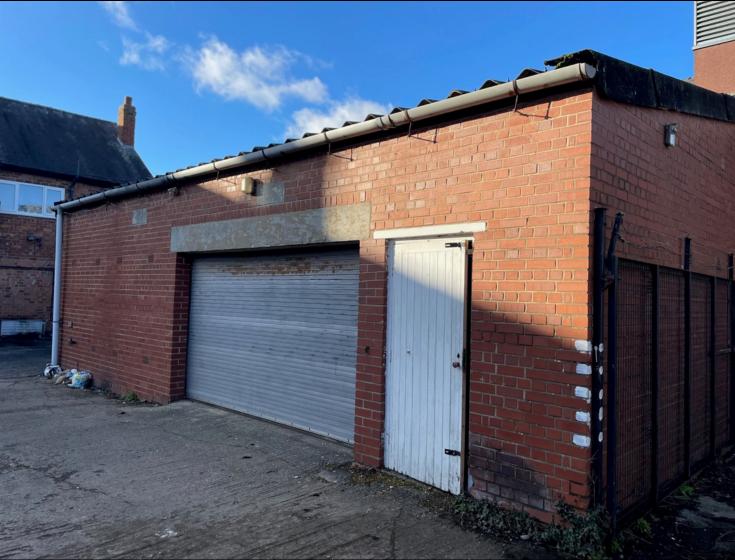

#### Description

The premises are steel port construction with brick/block work elevations and a profile steel roof with roller shutter door and additional personnel door.

Eaves

10'6 (min)

The store is situated within a yard to the rear of 147/149 Tang Hall Lane and is accessed via and additional security gate.

#### Accommodation

The premises have the following gross internal areas:

| Ground Floor | 600 sq ft |
|--------------|-----------|
| Mezzanine    | 320 sq ft |
| Total        | 920 sq ft |