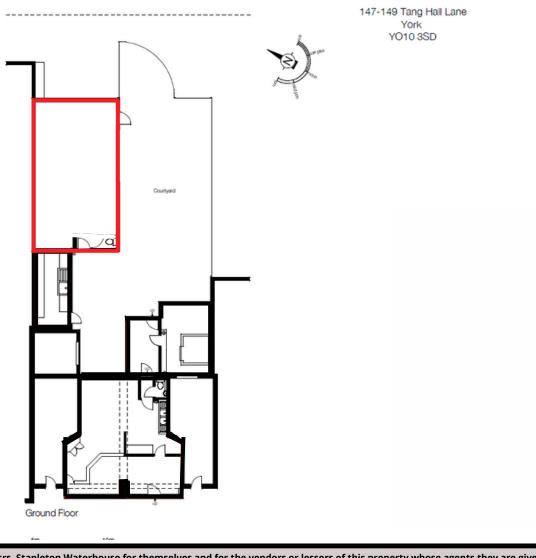

#### Accommodation

The premises have the following gross internal areas:

| Ground Floor | 600 sq ft |
|--------------|-----------|
| Mezzanine    | 320 sq ft |
| Total        | 920 sq ft |