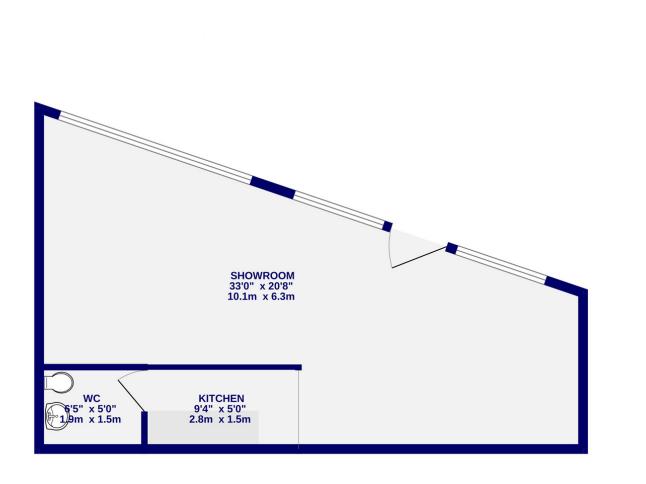

### Accommodation

The unit provides the following approximate gross internal floor area:

Ground Floor 550 sq ft

Ground floor modern office fitted out to an incredibly high standard, featuring large windows, a kitchenette, and WC.