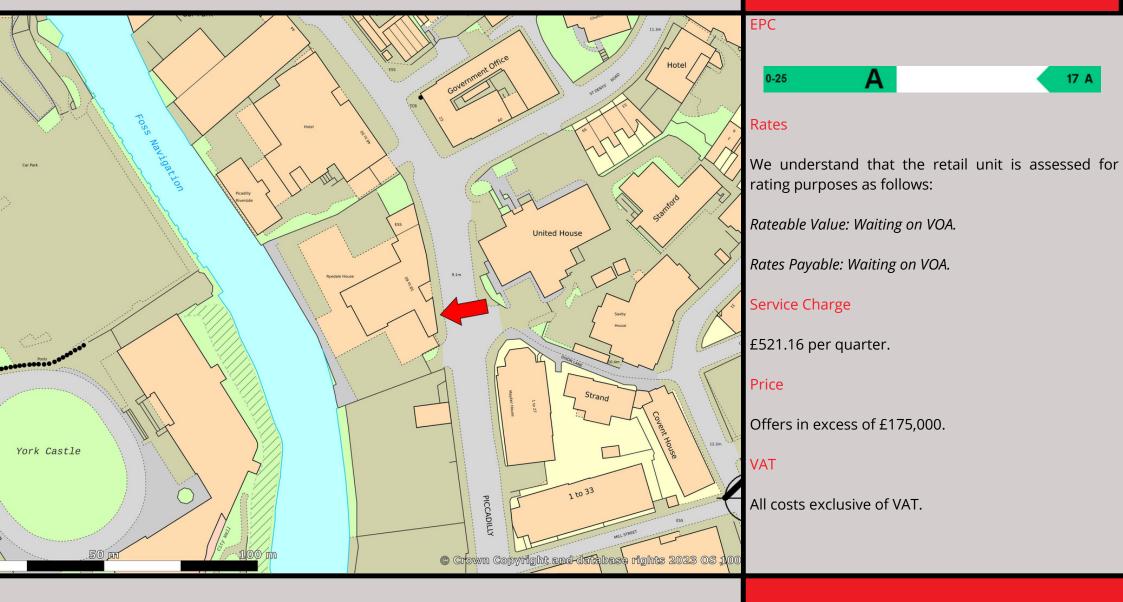

#### Situation

The property is located at the southern side of York city centre in a rapidly developing commercial/ retail/ residential/ hotel district.

Nearby major buildings include: Coppergate Shopping Centre, Castle Museum, Clifford Tower, Hampton by Hilton Hotel, York Law Courts and Spark.

Within 10/15 minutes walk are the following: York Minster, York St John University, York Mainline railway station and City of York Council offices.

### Planning

The property is situated within a conservation area.

The use is designated as E, under the new Use Classes Order (2020).

### Tenure

The property is offered on a 250 year long leasehold from 20 August 2021.