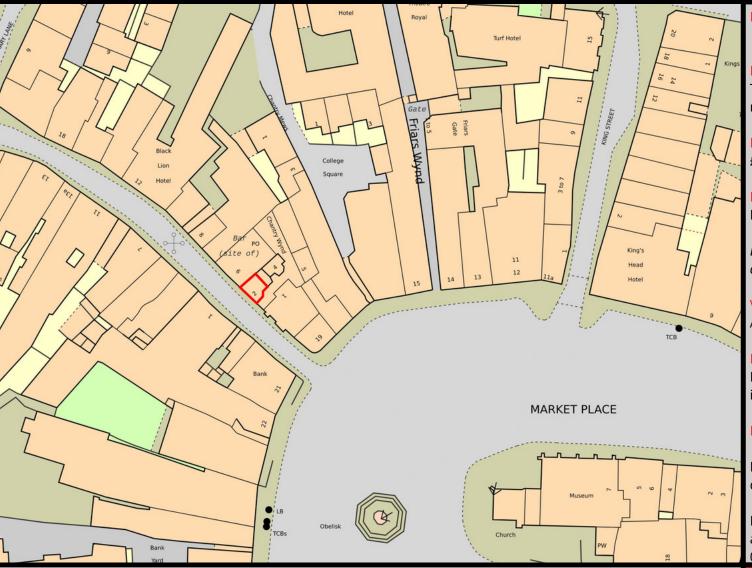

#### Location

The premises are located in the North Yorkshire market town of Richmond, approximately 14 miles south-west of Darlington. It is situated approximately 4 miles west of the A1 trunk road.

Nearby occupiers include Age UK, Greggs, Boots, The Edinburgh Wollen Mill and Mountain Warehouse.