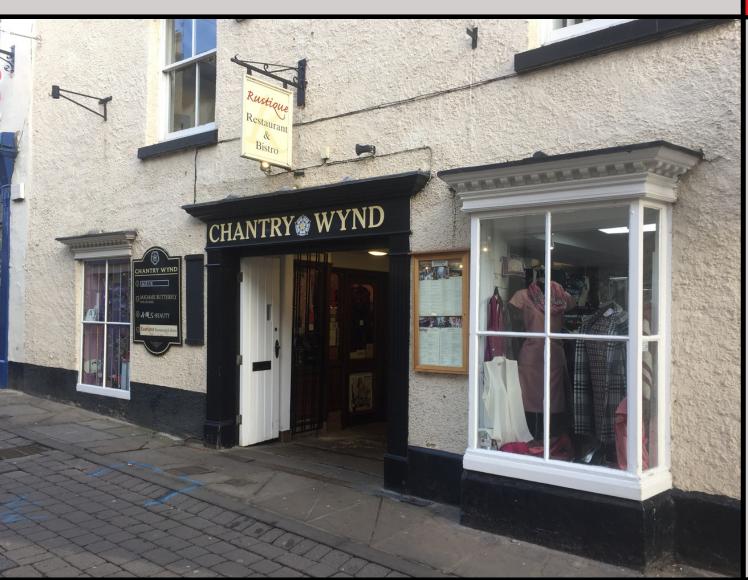

# 2 CHANTRY WYND, RICHMOND, DL10 4QE

## Description

Ground floor retail shop accessed from an arcade constructed of stone.

# Planning

The property lies within a conservation area and is Grade II listed. Use Class E - Office use as designated under the new Use Class Order (2020).

www.stapletonwaterhouse.com