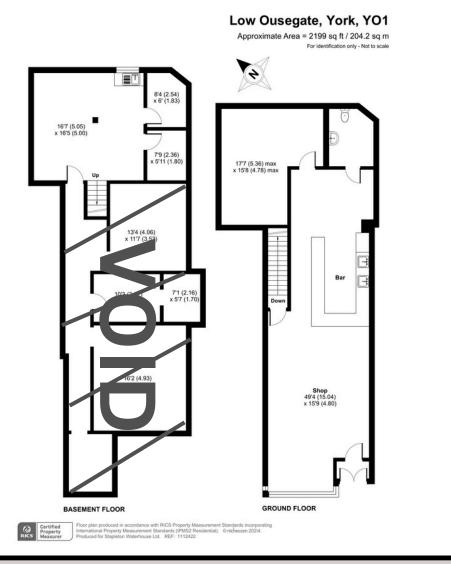

#### Accommodation

The premises have the following gross internal areas:

| Total        | 1,270 sq ft |
|--------------|-------------|
| Basement     | 275 sq ft   |
| Ground Floor | 995 sq ft   |
| Shop Depth   | 50'10"      |
| Net Frontage | 15'9"       |