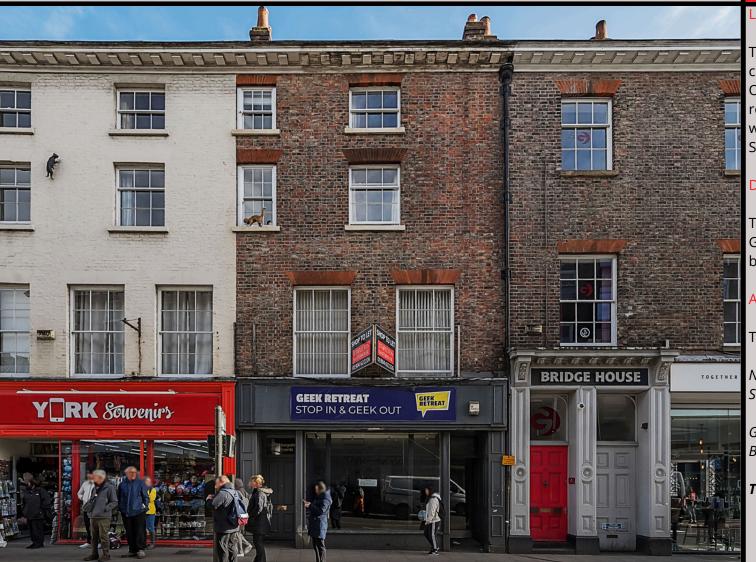

#### Location

The premises occupy an excellent location within the city centre on the southern side of Low Ousegate. Low Ousegate is one of the main pedestrian and vehicular routes into the city centre. Other notable occupiers within the immediate vicinity include Tesco Express, Specsavers and Cooplands.

#### Description

The premises comprise the ground floor of a four storey Georgian property which is substantially constructed of brick under a pitched slate-covered roof.