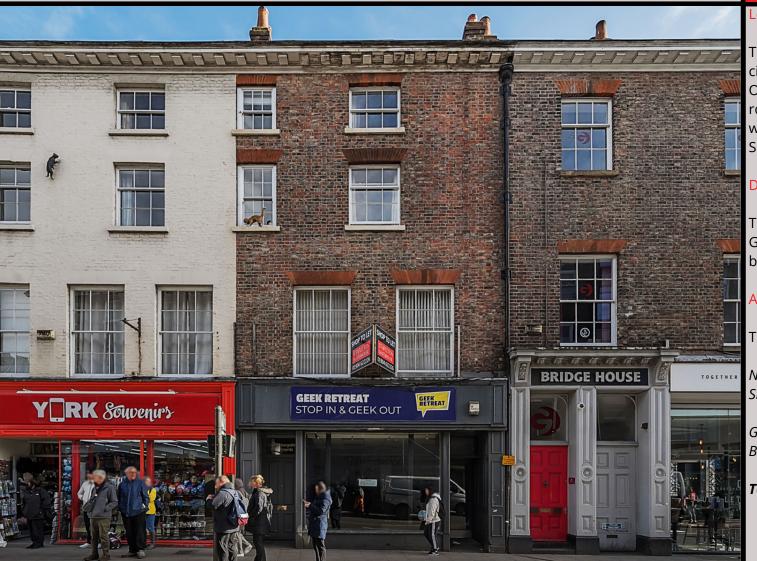

#### Location

The premises occupy an excellent location within the city centre on the southern side of Low Ousegate. Low Ousegate is one of the main pedestrian and vehicular routes into the city centre. Other notable occupiers within the immediate vicinity include Tesco Express, Specsavers and Cooplands.

### Description

The premises comprise the ground floor of a four storey Georgian property which is substantially constructed of brick under a pitched slate-covered roof.