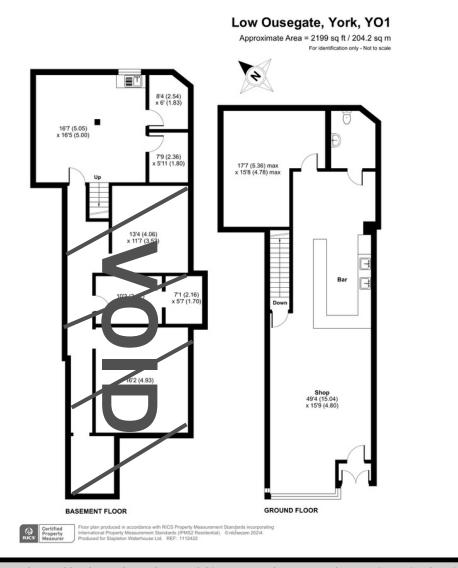

#### Accommodation

The premises have the following gross internal areas:

| Total        | 1,270 sq ft |
|--------------|-------------|
| Basement     | 275 sq ft   |
| Ground Floor | 995 sq ft   |
| Shop Depth   | 50'10"      |
| Net Frontage | 15'9"       |