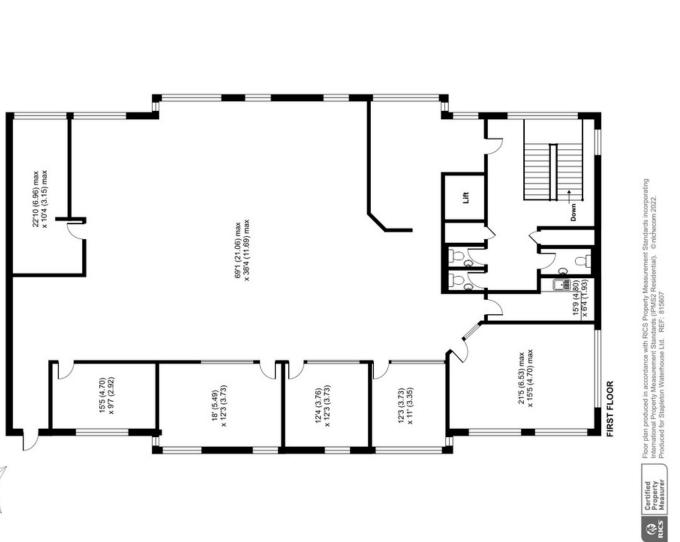

## **OFFICE TO LET**

Approximate Area = 4174 sq ft / 387.7 sq m For identification only - Not to scale

#### Accommodation

The accommodation provides the following approximate area:

First Floor 3,645 sq ft