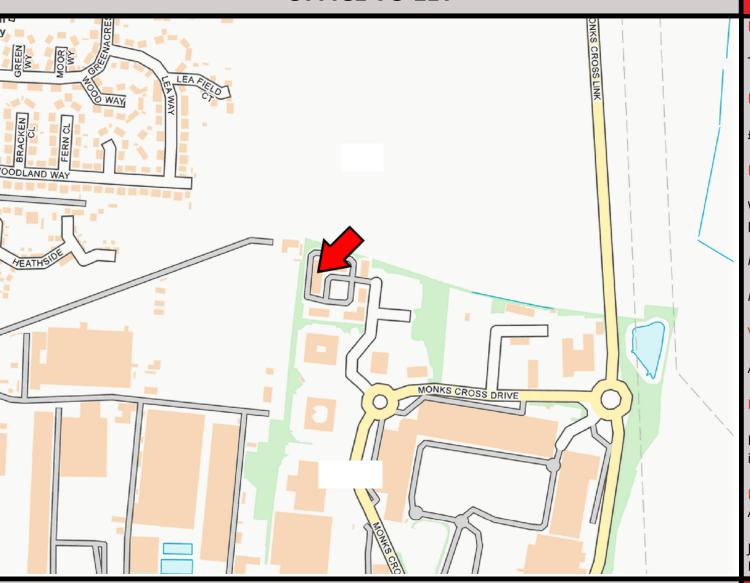

#### Location

Unit 5 Alpha Court is located on part of the development known as Monks Cross North, which is located just off Monks Cross Drive and located on the North East side of the A1237 York Outer Ring Road providing access to the A64M and the national motorway network thereafter.

York City Centre is approximately 2 miles North East of the Monks Cross and benefits from excellent amenities being located close to Monks Cross retail park and also Vanguard retail park which boast occupiers such as M&S, Next, Primark as well as Sainsburys, Asda and a Travelodge. Partnership House also benefits from being located near to Monks Park & Ride facility.

Monks Cross is one of York's premier business parks. Other occupiers on the park include Aviva, Portakabin, Shepherd Group of Companies, Barratts, Azets (Garbutt & Elliot), DVSA, York Housing Association and Rollits Solicitors.