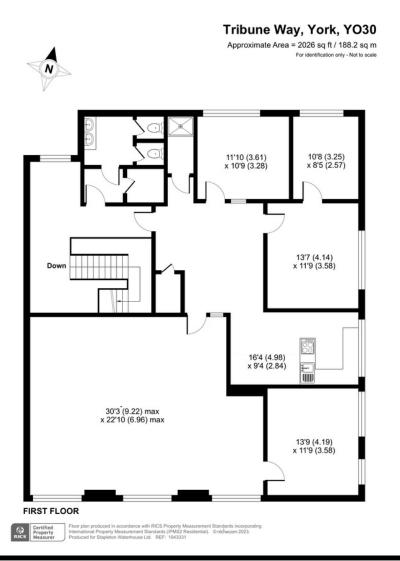

#### Accommodation

The unit provides the following approximate dimensions net floor areas:

First Floor: 1,575 sq ft