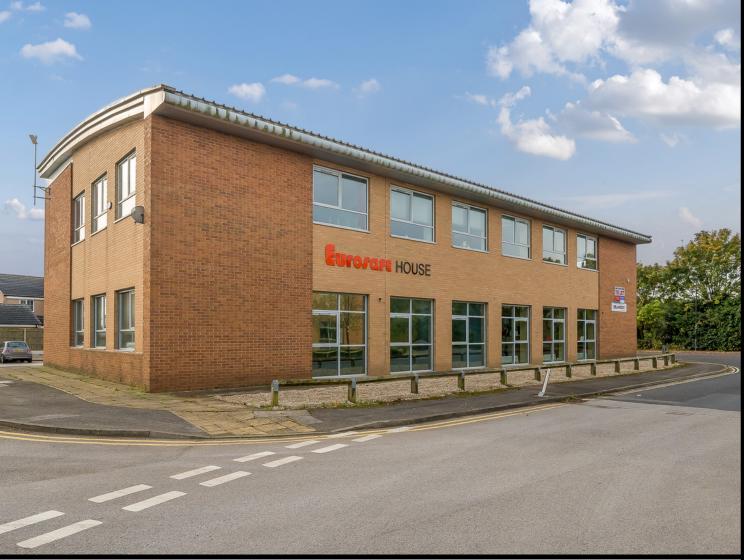

## **UNIT 3A CENTURION OFFICE PARK, YORK, YO30 4RY**

### Description

Centurion Office Park is a wide range of high-quality commercial buildings with generous onsite parking provisions. First Floor, 3A, is a modern office building constructed in the mid 2000's. The unit provides high quality accommodation with raised access floors, suspended ceilings and recessed lighting and good natural lighting.