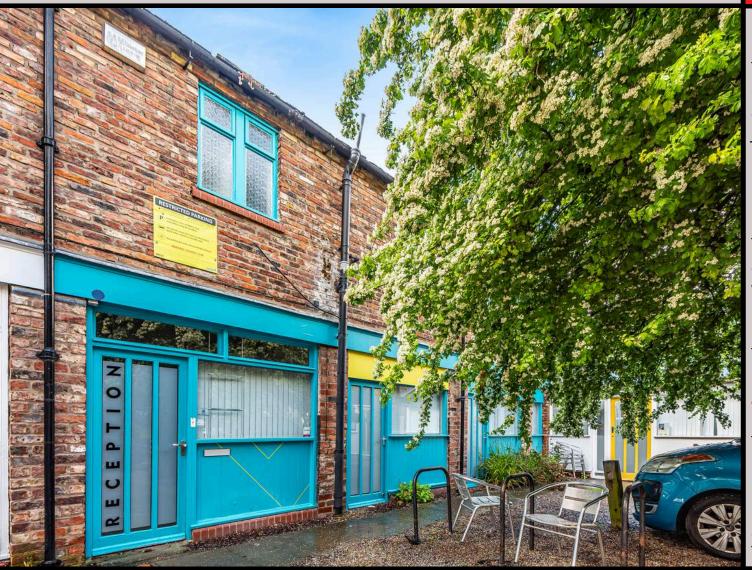

#### Location

This property is located in Millers Yard, a courtyard off Gillygate in the centre of York. The area has a mixture of office, retail and leisure. Just a short stroll from Dean's Park and York Minster.

### Description

The premises provide good quality office accommodation over ground and first floors with kitchen, internal storage and staff toilets. Externally, there is 1 car parking space.

The property is available from January 2025.