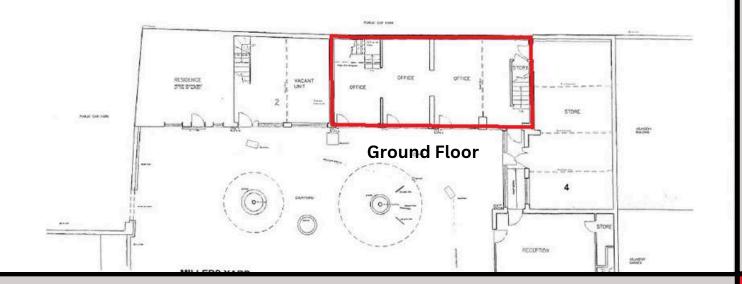

#### Accommodation

The unit provides the following approximate net internal floor areas:

Ground Floor 588 sq ft
First Floor 412 sq ft
Total 1,000 sq ft