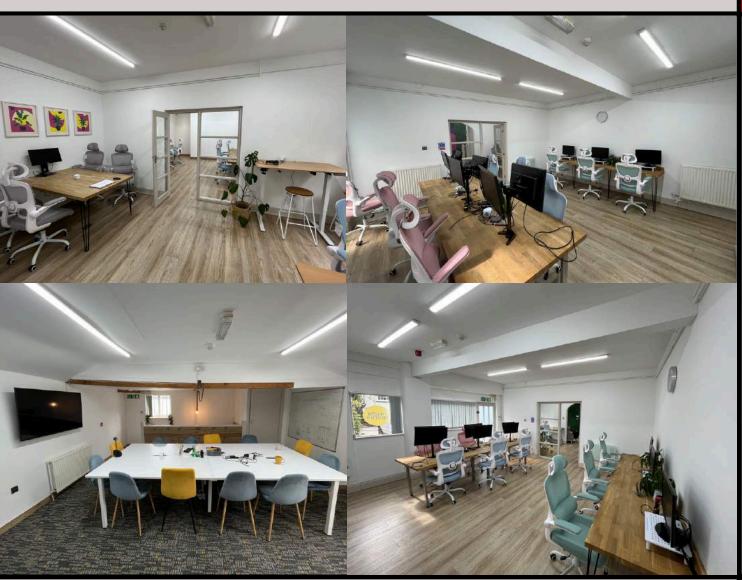

### Description

The premises provide good quality office accommodation over ground and first floors with kitchen, internal storage and staff toilets. Externally, there is 1 car parking space.

The property is available from January 2025.