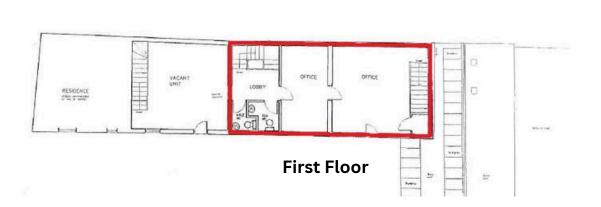

#### Accommodation

The unit provides the following approximate net internal floor areas:

Ground Floor 588 sq ft
First Floor 412 sq ft
Total 1,000 sq ft