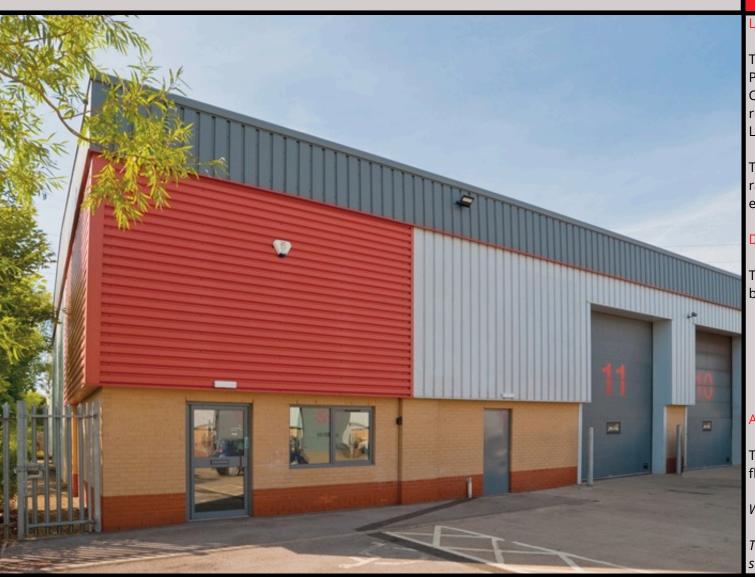

#### Description

The property is a modern semi-detached industrial unit benefitting from the following:

- 6m eaves
- Integral offices
- Sectional goods door
- Shared yard

#### Accommodation

The unit provides the following approximate gross internal floor area:

Warehouse 3,005 sq ft

The above includes a ground floor office of approximately 260 square feet.

www.stapletonwaterhouse.com