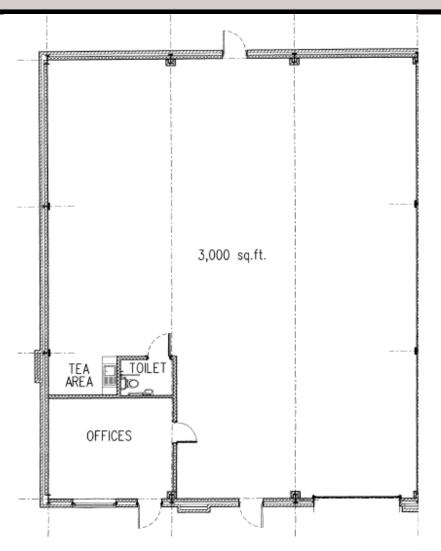

#### Accommodation

The unit provides the following approximate gross internal floor area:

Warehouse 3,005 sq ft

The above includes a ground floor office of approximately 260 square feet.

www.stapletonwaterhouse.com