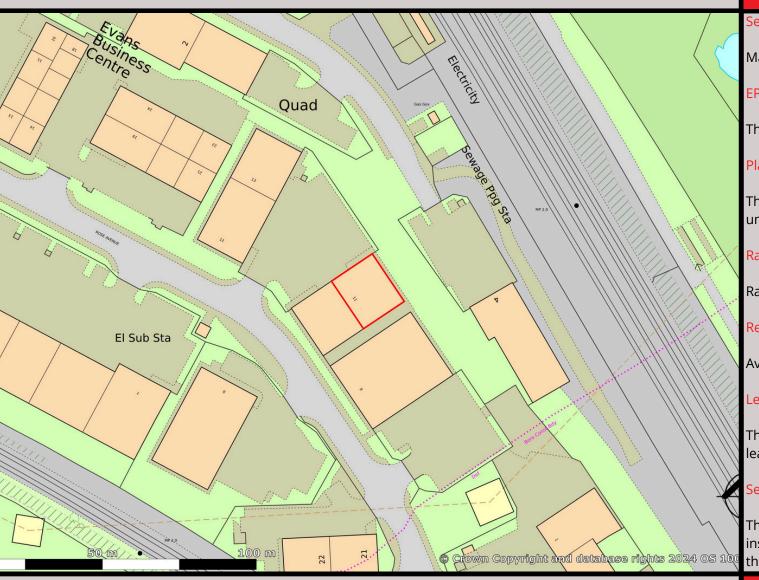

#### Location

The property is located on Rose Avenue, York Business Park, approximately 2 miles to the North West of York City Centre and with excellent access to the A1237 York ring road at Nether Poppleton which subsequently connects to Leeds and Harrogate via the A64/A59.

The surrounding area is mixed use in nature comprising a range of offices, industrial and retail, forming an established commercial centre on the outskirts of York.