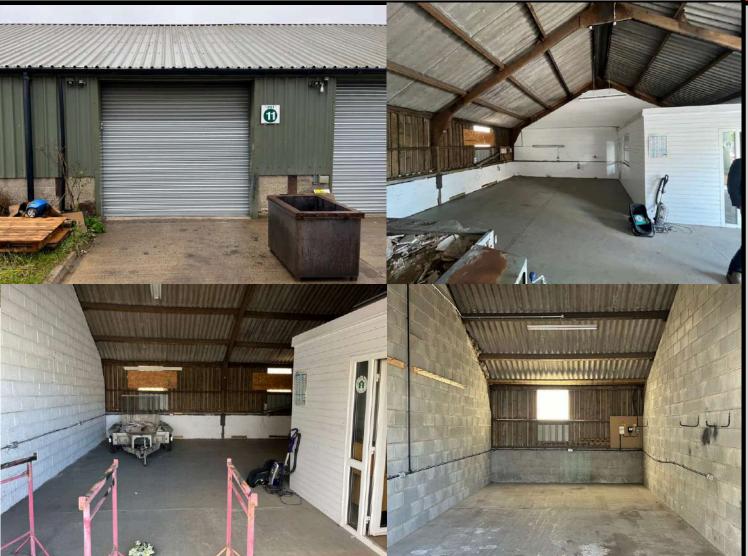

#### Description

The available premises comprise industrial /warehouse units with blockwork and profile sheet elevations under a pitched roof. Accessed via roller shutter loading doors. Internally, the buildings have concrete floors and 3 phase electrics.

Unit 9 has an office and WC.

Unit 11 is a storage unit with no WC, drainage, or running water.

#### UNIT 11 - 495 SQ FT