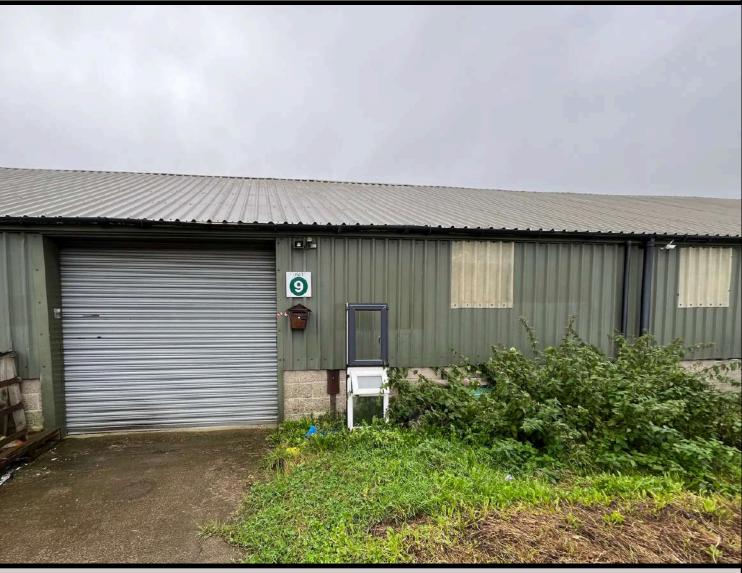

#### Description

The available premises comprise industrial /warehouse units with blockwork and profile sheet elevations under a pitched roof. Accessed via roller shutter loading doors. Internally, the buildings have concrete floors and 3 phase electrics.

Unit 9 has an office and WC.

Unit 11 is a storage unit with no WC, drainage, or running water.