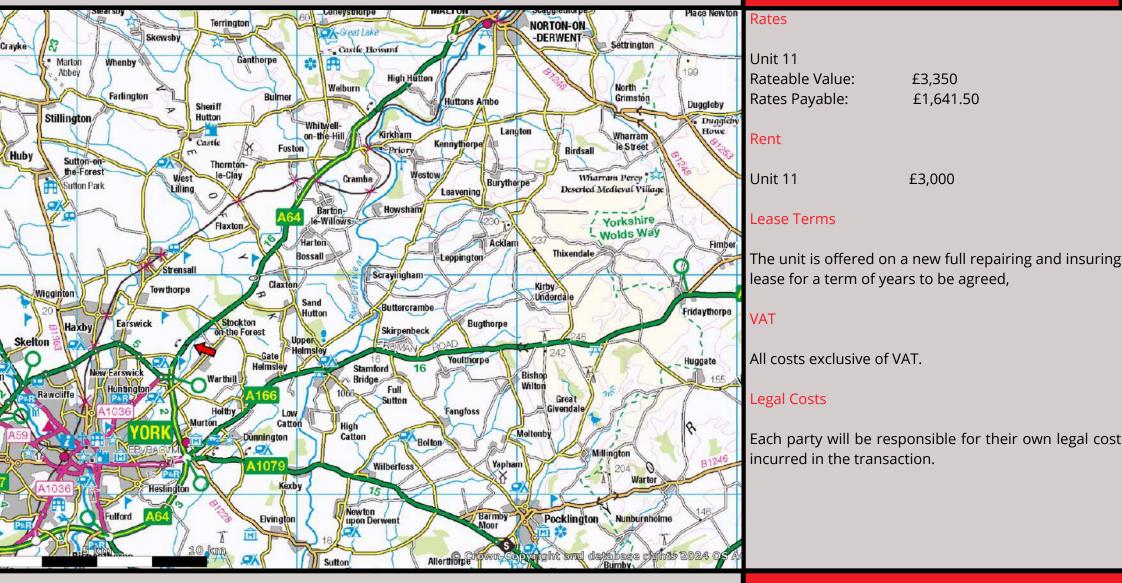

# Accommodation The units provides the following approximate gross internal floor area: Unit 11 495 sq ft Services Mains, 3 phase electricity, water and drainage to a private septic tank. EPC

Unit 11

Exempt.