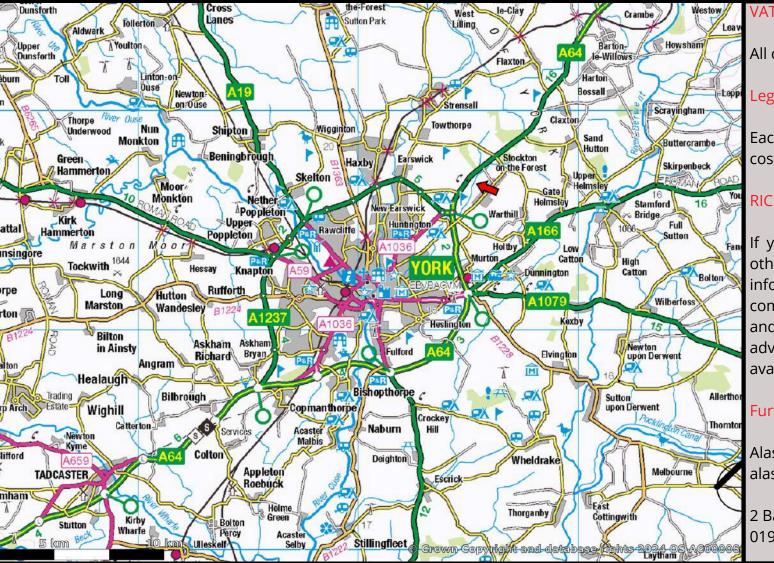

#### Location

Malton Road Industrial Estate is located immediately off the A64 Malton Road less than 1 mile from the Hopgrove junction with the A1237 North York ring road thereby providing excellent access to the regional and national road networks as well as central York.

York city centre is approximately 3 miles distant and the extensive retail and leisure facilities of Monks Cross are a short drive.

The industrial estate is well established with a range of local and regional businesses based there.