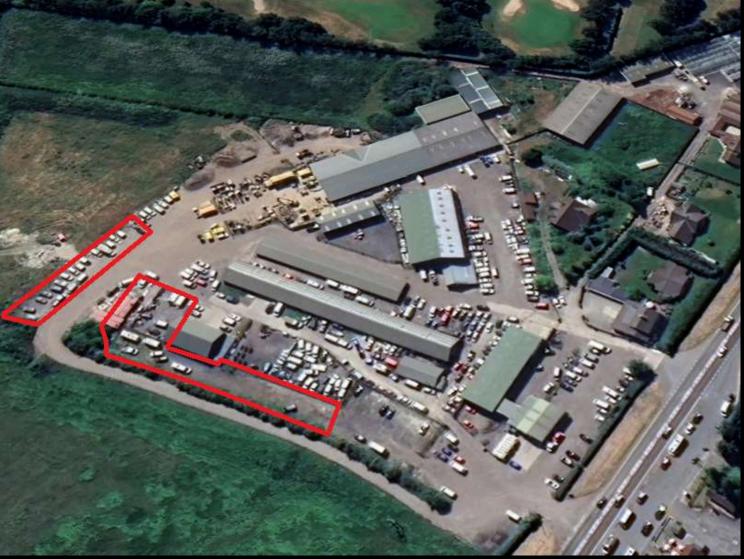

#### Description

The site provides two areas of flat open land for use as storage.

#### Accommodation

The area of each open storage site is:

0.4 acres 0.18 acres