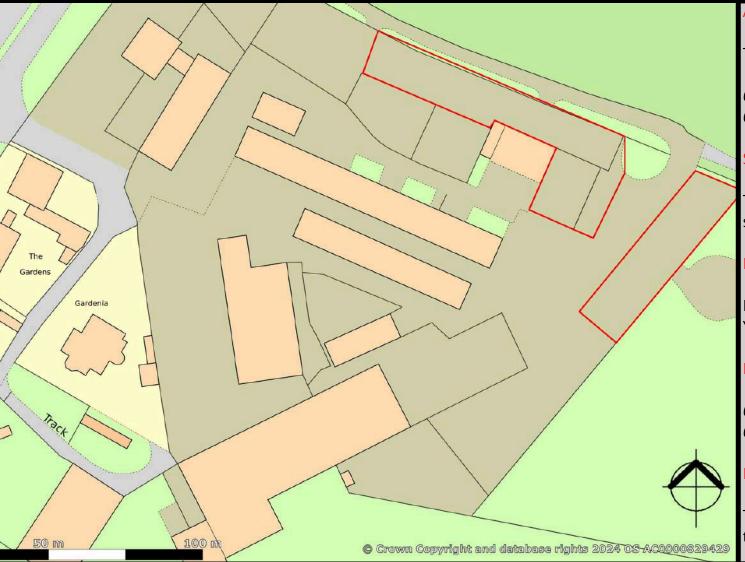

#### Description

The site provides two areas of flat open land for use as storage.

#### Accommodation

The area of each open storage site is:

0.4 acres 0.18 acres