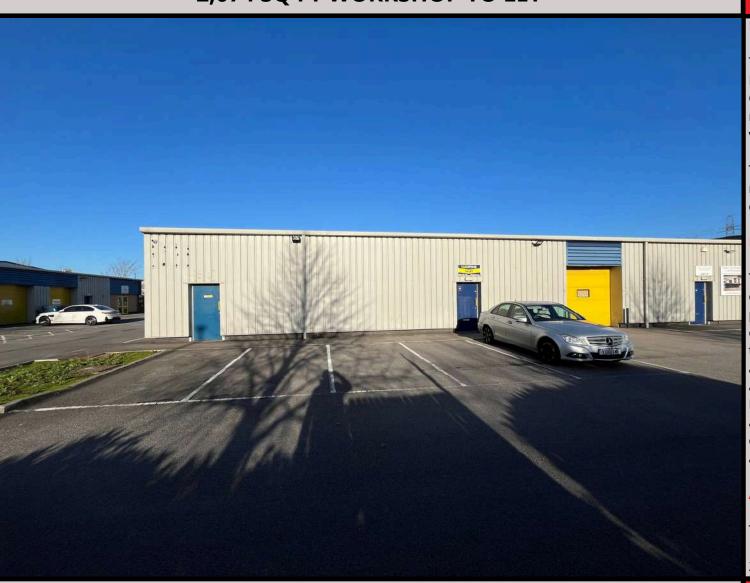

# UNIT 19 YORK BUSINESS PARK ROSE WAY, YORK, YO26 6RR

2,074 SQ FT WORKSHOP TO LET

### Description

The development consists of three back-to-back terraces of industrial and business space units. The subject property is an end terrace with profile sheet clad elevations under a pitched profile sheet clad roof with translucent panels set therein. The property is accessed via a single pedestrian door and benefit from the provision of a single sectional up and over ground level loading door. Internally, the space provides for open industrial accommodation with concrete floors, blockwork walls, open ceilings to eaves and strip LED lighting. There is an accessible WC and kitchenette facility.