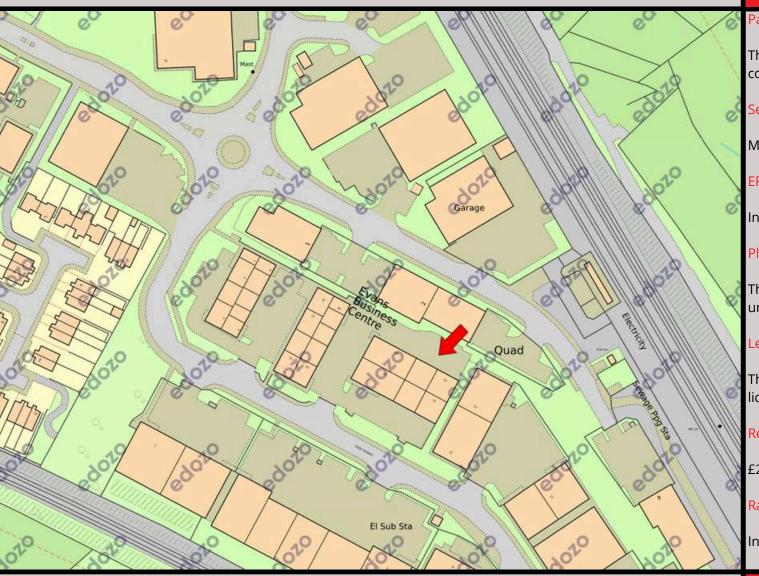

#### Location

The property is located on Great North Way, York Business Park, approximately 2 miles to the North West of York City Centre and with excellent access to the A1237 York ring road which subsequently connects to Leeds and Harrogate via the A64/A59.

The surrounding area is mixed use in nature comprising a range of offices, industrial and retail, forming an established commercial centre on the outskirts of York.

## **Parking**

The development is served by a car park which provides communal parking on a first come first served basis.