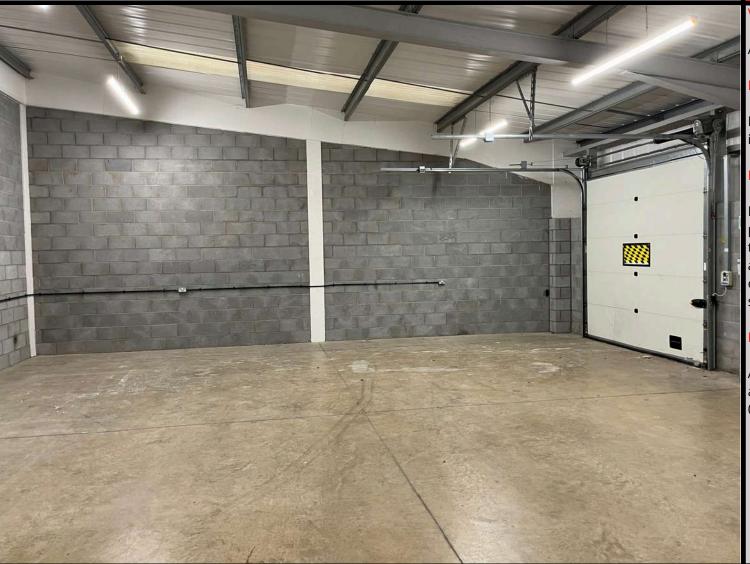

### Description

The development consists of three back-to-back terraces of industrial and business space units. The subject property is an end terrace with profile sheet clad elevations under a pitched profile sheet clad roof with translucent panels set therein. The property is accessed via a single pedestrian door and benefit from the provision of a single sectional up and over ground level loading door. Internally, the space provides for open industrial accommodation with concrete floors, blockwork walls, open ceilings to eaves and strip LED lighting. There is an accessible WC and kitchenette facility.